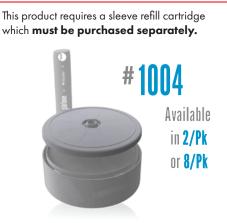

## **IMPORTANT NOTE:**

It is NOT included with this unit.

- Advances a sleeve with Microban antimicrobial protection after very use.
- Thousands of uses per sleeve cartrige
- Installs easily, replacing any standard push-pull handle.
- Low maintenance, low cost
- Green Product Recyclable Refill