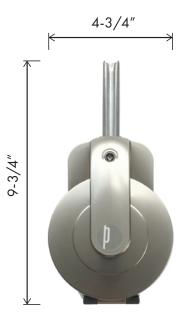

## push-pull door handle

Min 3/4" clearance from edge of door ðı 36" midpoint to floor ′⊙**₄** 60 ⊙5 70 <u>₀</u>2 3<sub>⊙</sub>

With the threat of germ cross-contamination more globally recognized than ever before, the latest survival strategy among today's Away-From-Home patrons has become simple: "Don't Touch Anything!" Yet with all the modern "touch-free" advances in restroom hygiene, it's hard to grasp why the door handle has been ignored. Until now. The Purleve ON/OFF Switch is an innovative solution that offers your patrons a (★) Low Battery Light Test cleaner way out!