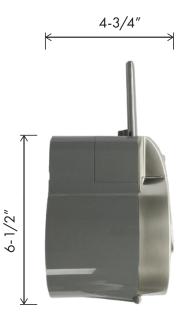

## push-pull door handle

Min 3/4" clearance from edge of door ðı 36" midpoint to floor ′⊙**₄** 60 ⊙5 70 <u>₀</u>2 3<sub>⊙</sub>

With the threat of germ cross-contamination more globally recognized than ever before, the latest survival strategy among today's Away-From-Home patrons has become simple: "Don't Touch Anything!" Yet with all the modern "touch-free" advances in restroom hygiene, it's hard to grasp why the door handle has been ignored. Until now. The Purleve ON/OFF Switch is an innovative solution that offers your patrons a (★) Low Battery Light Test cleaner way out!