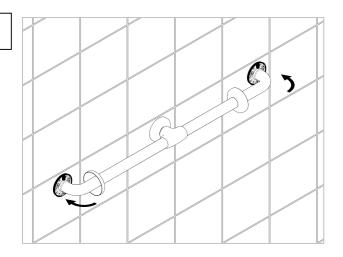

### **INSTALLATION**

To use the most suitable fixing screws according to the various types of walls. Sure that the wall by the fixing plate is perfectly flat, without any protruding joints or tiles, that the wall's structure is suitable for fixing the safety support and that there are no weak points. Only use 3 screws for each fixing plate. The omission or non efficiency of one screw will dangerously reduce the safety support's load resistance. The omission or non efficiency of 2 or more screws does not guaranty the safety support's resistance. The screws in the packaging are suitable exclusively for the following kinds of wall: