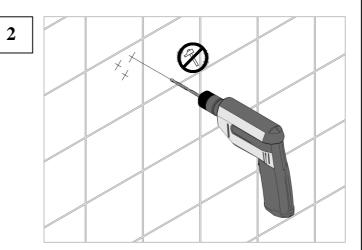

## WARNING!

THE FOLLOWING STEPS REQUIRE DRILLING INTO THE WALL.

When drilling into the wall, exercise care to avoid any electrical wiring or plumbing that may be located behind the wall. Damaged electrical wiring can cause electrical shock and/or fire. Since older homes do not always fall in line with current housing codes and requirements, know where internal wall wiring is located so that no wires will interfere with your installation. PROPER INSTALLATION IS EXTREMELY IMPORTANT. IF IN DOUBT, INSTALLATION SHOULD BE DONE BY A