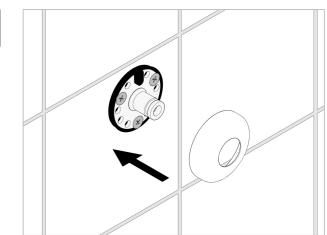

### **INSTALLATION**

To use the most suitable fixing screws according to the various types of walls. Sure that the wall by the fixing plate is perfectly flat, without any protruding joints or tiles, that the wall's structure is suitable for fixing the safety support and that there are no weak points. Only use 3 screws for each fixing plate. The omission or non efficiency of one screw will dangerously reduce the safety support's load resistance. The omission or non efficiency of 2 or more screws does not guaranty the safety support's resistance. The screws in the packaging are suitable exclusively for the following kinds of wall: