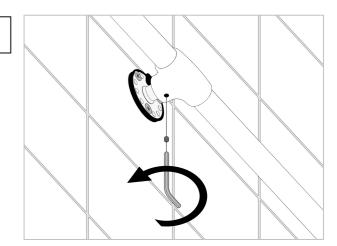

### **INSTALLATION**

To use the most suitable fixing screws according to the various types of walls. Sure that the wall by the fixing plate is perfectly flat, without any protruding joints or tiles, that the wall's structure is suitable for fixing the safety support and that there are no weak points. Only use 3 screws for each fixing plate. The omission or non efficiency of one screw will dangerously reduce the safety support's load resistance. The omission or non efficiency of 2 or more screws does not guaranty the safety support's resistance. The screws in the packaging are suitable exclusively for the following kinds of wall: