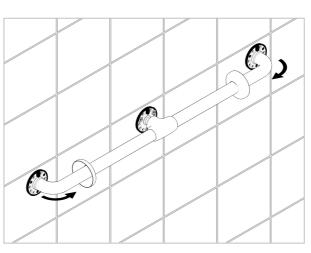

# STRAIGHT GRAB BAR WITH HAND SHOWER HOLDER

BioCote

ANTIMICROBIAL

STANDARD ADA

**TESTED PRODUCT** 

RECYCLABLE AND RECYCLED PRODUCT

**ELECTRICAL INSULATION** 

**NON-SLIP** 