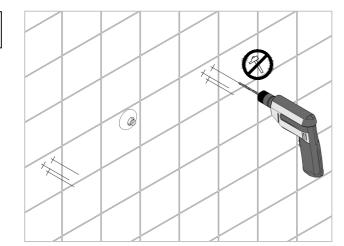

## WARNING!

THE FOLLOWING STEPS REQUIRE DRILLING INTO THE WALL.

When drilling into the wall, exercise care to avoid any electrical wiring or plumbing that may be located behind the wall. Damaged electrical wiring can cause electrical shock and/or fire. Since older homes do not always fall in line with current housing codes and requirements, know where internal wall wiring is located so that no wires will interfere with your installation. PROPER INSTALLATION IS EXTREMELY IMPORTANT. IF IN DOUBT, INSTALLATION SHOULD BE DONE BY A