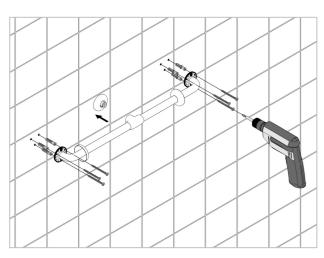

### **INSTALLATION**

To use the most suitable fixing screws according to the various types of walls. Sure that the wall by the fixing plate is perfectly flat, without any protruding joints or tiles, that the wall's structure is suitable for fixing the safety support and that there are no weak points. Only use 3 screws for each fixing plate. The omission or non efficiency of one screw will dangerously reduce the safety support's load resistance. The omission or non efficiency of 2 or more screws does not guaranty the safety support's resistance. The screws in the packaging are suitable exclusively for the following kinds of wall: