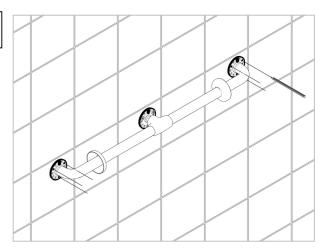

| CODE     |       | L   | е    | i        |
|----------|-------|-----|------|----------|
| G02JAS12 | . 6   | 18" | 3,09 | 1.100 lb |
| G02JAS13 | L ~// | 24" | 3,64 | 1.100 lb |
| G02JAS14 |       | 36" | 5,16 | 1.100 lb |
| G02JAS16 |       | 42" | 6,33 | 1.000 lb |

### **INSTALLATION**

To use the most suitable fixing screws according to the various types of walls. Sure that the wall by the fixing plate is perfectly flat, without any protruding joints or tiles, that the wall's structure is suitable for fixing the safety support and that there are no weak points. Only use 3 screws for each fixing plate. The omission or non efficiency of one screw will dangerously reduce the safety support's load resistance. The omission or non efficiency of 2 or more screws does not guaranty the safety support's resistance. The screws in the packaging are suitable exclusively for the following kinds of wall: