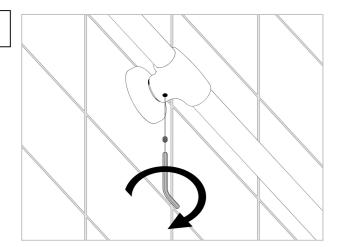

### **INSTALLATION**

To use the most suitable fixing screws according to the various types of walls. Sure that the wall by the fixing plate is perfectly flat, without any protruding joints or tiles, that the wall's structure is suitable for fixing the safety support and that there are no weak points. Only use 3 screws for each fixing plate. The omission or non efficiency of one screw will dangerously reduce the safety support's load resistance. The omission or non efficiency of 2 or more screws does not guaranty the safety support's resistance. The screws in the packaging are suitable exclusively for the following kinds of wall: