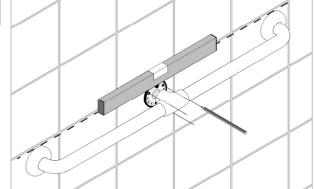

## WARNING!

THE FOLLOWING STEPS REQUIRE DRILLING INTO THE WALL.

When drilling into the wall, exercise care to avoid any electrical wiring or plumbing that may be located behind the wall. Damaged electrical wiring can cause electrical shock and/or fire. Since older homes do not always fall in line with current housing codes and requirements, know where internal wall wiring is located so that no wires will interfere with your installation. PROPER INSTALLATION IS EXTREMELY IMPORTANT. IF IN DOUBT, INSTALLATION SHOULD BE DONE BY A

### **INSTALLATION**

To use the most suitable fixing screws according to the various types of walls. Sure that the wall by the fixing plate is perfectly flat, without any protruding joints or tiles, that the wall's structure is suitable for fixing the safety support and that there are no weak points. Only use 3 screws for each fixing plate. The omission or non efficiency of one screw will dangerously reduce the safety support's load resistance. The omission or non efficiency of 2 or more screws does not guaranty the safety support's resistance. The screws in the packaging are suitable exclusively for the following kinds of wall: