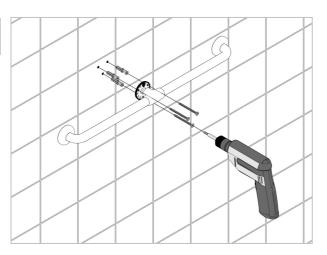

### **INSTALLATION**

To use the most suitable fixing screws according to the various types of walls. Sure that the wall by the fixing plate is perfectly flat, without any protruding joints or tiles, that the wall's structure is suitable for fixing the safety support and that there are no weak points. Only use 3 screws for each fixing plate. The omission or non efficiency of one screw will dangerously reduce the safety support's load resistance. The omission or non efficiency of 2 or more screws does not guaranty the safety support's resistance. The screws in the packaging are suitable exclusively for the following kinds of wall: