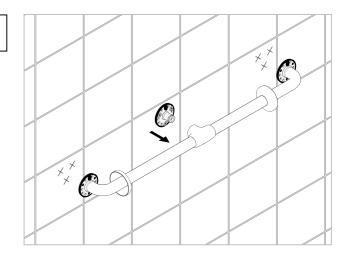

### **INSTALLATION**

To use the most suitable fixing screws according to the various types of walls. Sure that the wall by the fixing plate is perfectly flat, without any protruding joints or tiles, that the wall's structure is suitable for fixing the safety support and that there are no weak points. Only use 3 screws for each fixing plate. The omission or non efficiency of one screw will dangerously reduce the safety support's load resistance. The omission or non efficiency of 2 or more screws does not guaranty the safety support's resistance. The screws in the packaging are suitable exclusively for the following kinds of wall: