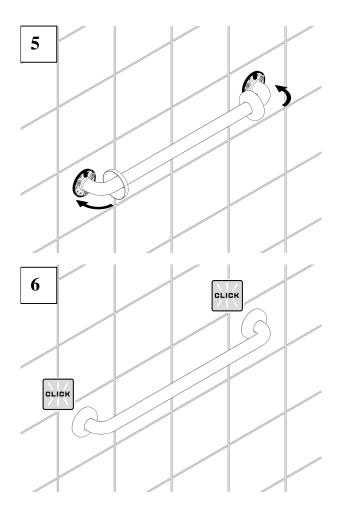

## INSTALLATION

The installation of the safety support must be carried out only by competent and qualified personnel who will have to use the most suitable fixing screws according to the various types of walls. Installers must make sure that the wall by the fixing plate is perfectly flat, without any protruding joints or tiles, that the wall's structure is suitable for fixing the safety support and that there are no weak points. Only use 3 screws for each fixing plate. The omission or non-efficiency of one screw will dangerously reduce the safety support's load resistance. The omission or non-efficiency of 2 or more screws does not guaranty the safety support's resistance. The screws in the packaging are suitable only and exclusively for wood stud application. For other wall types please contact the technical department of Ponte Giulio.

Periodically check the tightening of the screws.