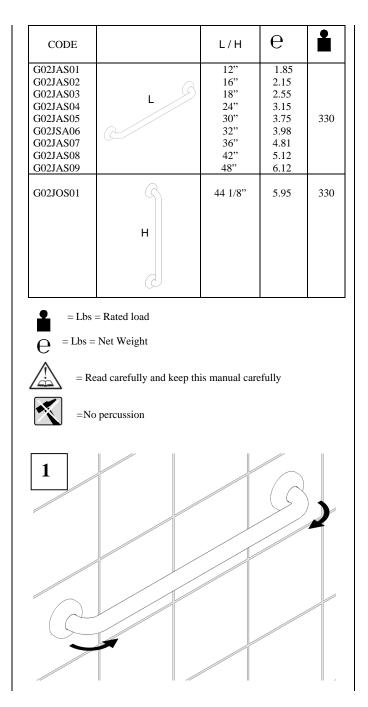

## INSTALLATION

The installation of the safety support must be carried out only by competent and qualified personnel who will have to use the most suitable fixing screws according to the various types of walls. Installers must make sure that the wall by the fixing plate is perfectly flat, without any protruding joints or tiles, that the wall's structure is suitable for fixing the safety support and that there are no weak points. Only use 3 screws for each fixing plate. The omission or non-efficiency of one screw will dangerously reduce the safety support's load resistance. The omission or non-efficiency of 2 or more screws does not guaranty the safety support's resistance. The screws in the packaging are suitable only and exclusively for wood stud application. For other wall types please contact the technical department of Ponte Giulio.

Periodically check the tightening of the screws.