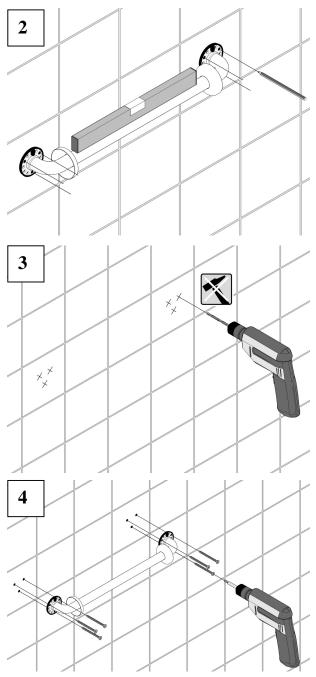

## INSTALLATION

The installation of the safety support must be carried out only by competent and qualified personnel who will have to use the most suitable fixing screws according to the various types of walls. Installers must make sure that the wall by the fixing plate is perfectly flat, without any protruding joints or tiles, that the wall's structure is suitable for fixing the safety support and that there are no weak points. Only use 3 screws for each fixing plate. The omission or non-efficiency of one screw will dangerously reduce the safety support's load resistance. The omission or non-efficiency of 2 or more screws does not guaranty the safety support's resistance. The screws in the packaging are suitable only and exclusively for wood stud application. For other wall types please contact the technical department of Ponte Giulio.

Periodically check the tightening of the screws.