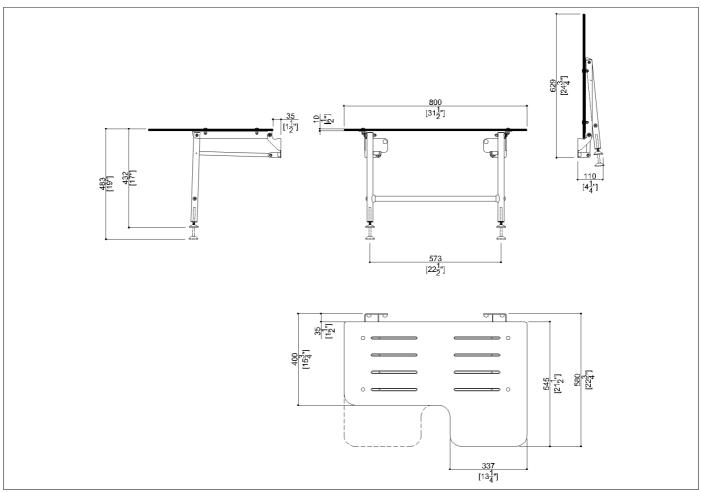

## Code G56UHS03 Series Stainless Steel

| Net weight lb.         | 22.05 | Dimensions [WxDxH] In. |        | 31-1/2 x 22-13/16 x 19 |
|------------------------|-------|------------------------|--------|------------------------|
| In use weight capacity |       | Vertical lb.           | 360,00 |                        |