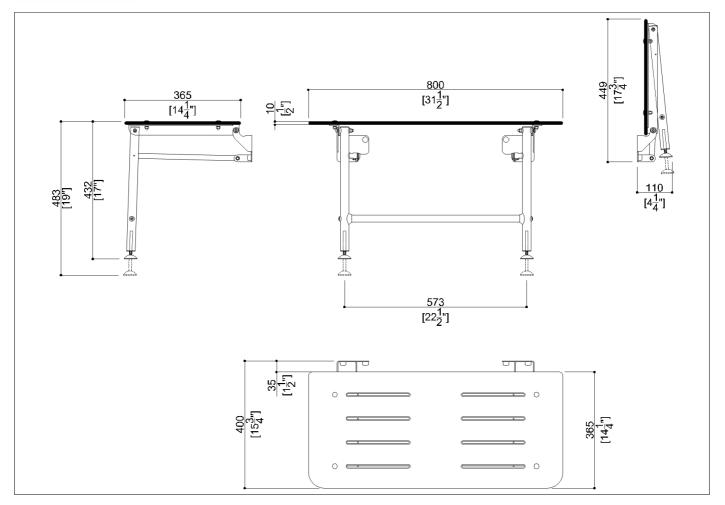

## Code G56UHS02 Series

| In use weight capacity |       | Vertical lb.           | 600,01 |                  |  |
|------------------------|-------|------------------------|--------|------------------|--|
| Net weight lb.         | 17,64 | Dimensions [WxDxH] In. |        | 31 1/2x15 3/4x19 |  |