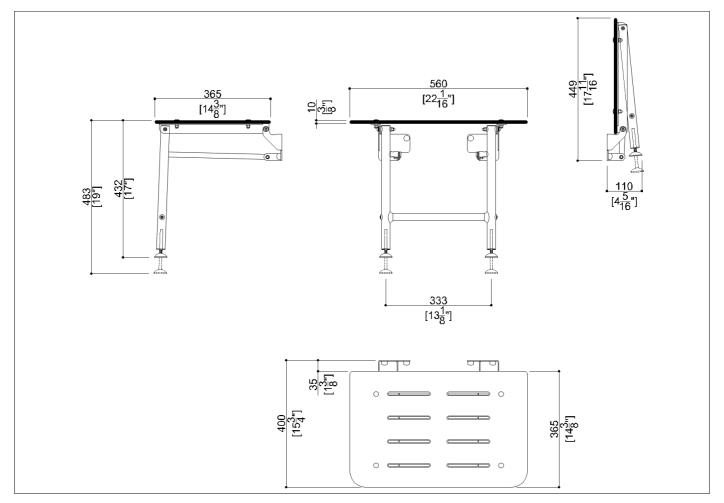

## Code G56UHS01 Series

|                                            | Net weight lb.         | 14,33 | Dimensions [W | /xDxH] In. | 22 1/16x15 3/4x19 |  |
|--------------------------------------------|------------------------|-------|---------------|------------|-------------------|--|
| In use weight capacity Vertical lb. 600,01 | In use weight capacity |       | Vertical lb.  | 600,01     |                   |  |