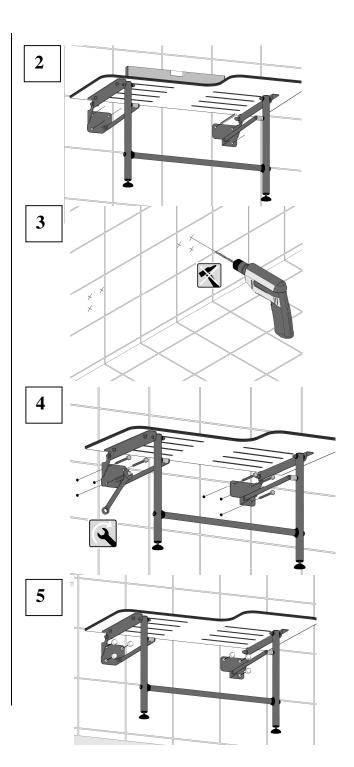

## **INSTALLATION**

The installation of the safety support must be carried out only by competent and qualified personnel who will have to use the most suitable fixing screws according to the various types of walls. Installers must make sure that the wall by the fixing plate is perfectly flat, without any protruding joints or tiles, that the wall's structure is suitable for fixing the safety support and that there are no weak points.

The omission or non efficiency of one screw will dangerously reduce the safety support's load resistance. The omission or non efficiency of 2 or more screws does not guaranty the safety support's resistance. The screws in the packaging are suitable exclusively for the following kinds of wall:

CONCRETE (>C12/15)

FULL BLOCKS IN; GASBETON (>G4)

PLASTER. NATURAL LIGHT STONE

PERFORATED BRICKS IN: LATERITIOUS (>HLz 12)

LIME (>KSL 12)

WARNING: excluded from use are perforated blocks in concrete ( Hbl ) and light concrete ( Hbn ).

SOLID BRICKS IN LATERITIOUS (>Mz 12)

LIME ( >KSL 12 ), NATURAL COMPACT STONE, GYPSUM / DRYWALL OVER A WOOD STUD, PLYWOOD BACKER **BOARD** 