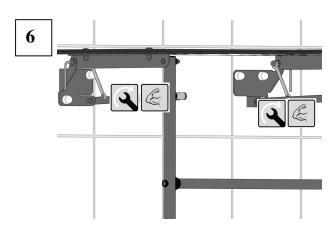

## **INSTALLATION**

The installation of the safety support must be carried out only by competent and qualified personnel who will have to use the most suitable fixing screws according to the various types of walls. Installers must make sure that the wall by the fixing plate is perfectly flat, without any protruding joints or tiles, that the wall's structure is suitable for fixing the safety support and that there are no weak points.

The omission or non efficiency of one screw will dangerously reduce the safety support's load resistance. The omission or non efficiency of 2 or more screws does not guaranty the safety support's resistance. The screws in the packaging are suitable exclusively for the following kinds of wall: