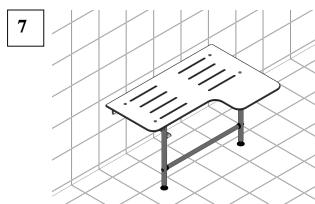

In case of any doubts, refer to the technical department of Ponte Giulio

The device is designed and manufactured with the unique aim of easing the movement of aged or disable people. For a propre use the device must be left free of any objects and easily accessible.