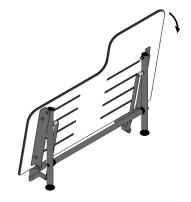

## **INSTALLATION**

The installation of the safety support must be carried out only by competent and qualified personnel who will have to use the most suitable fixing screws according to the various types of walls. Installers must make sure that the wall by the fixing plate is perfectly flat, without any protruding joints or tiles, that the wall's structure is suitable for fixing the safety support and that there are no weak points.

The omission or non efficiency of one screw will dangerously reduce the safety support's load resistance. The omission or non efficiency of 2 or more screws does not guaranty the safety support's resistance. The screws in the packaging are suitable exclusively for the following kinds of wall: