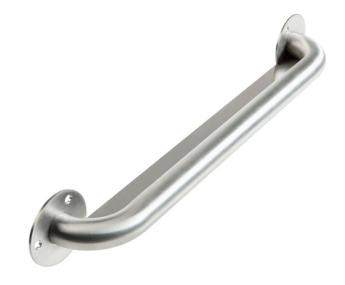

# G55UXS08xx Series Anti-ligature

Anti-ligature 42" stainless steel grab bar. 1.25" diameter, 1.2mm wall thickness, 304 stainless steel.

# G55UXS08xx Series Anti-ligature