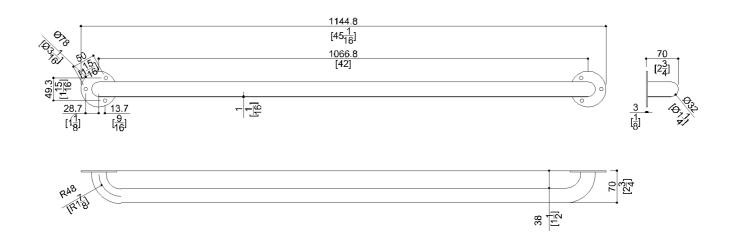

# G55UXS08xx Series Anti-ligature

Anti-ligature 42" stainless steel grab bar. 1.25" diameter, 1.2mm wall thickness, 304 stainless steel.

## Mounting hardware not supplied.

| Prod | luct | Data |
|------|------|------|
|      |      |      |

Overall Dimensions (Inch.) 45-1/16 x 2-3/4 x 3-1/16

Net Weight (lbs.) 3.97

Packaging Details

| Package                      | LDPE bag in cardboard box |  |
|------------------------------|---------------------------|--|
| Package dimensions (Inch.)   | 45-7/8 x 3-11/16 x 3-5/16 |  |
| Weight with Packaging (lbs.) | 4.74                      |  |