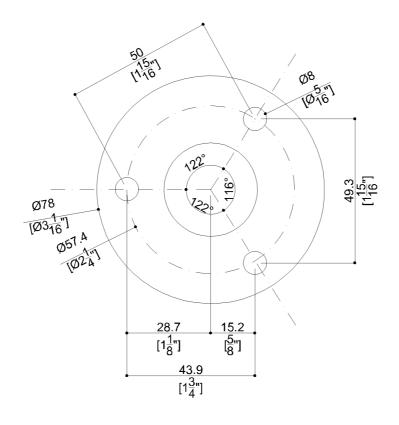

# G55UXS08xx Series Anti-ligature

Anti-ligature 42" stainless steel grab bar. 1.25" diameter, 1.2mm wall thickness, 304 stainless steel.

## Mounting hardware not supplied.

| Prod | luct | Data |
|------|------|------|
|      |      |      |

Overall Dimensions (Inch.) 45-1/16 x 2-3/4 x 3-1/16

Net Weight (lbs.) 3.97

Packaging Details

| Package                      | LDPE bag in cardboard box |  |
|------------------------------|---------------------------|--|
| Package dimensions (Inch.)   | 45-7/8 x 3-11/16 x 3-5/16 |  |
| Weight with Packaging (lbs.) | 4.74                      |  |







# G55UXS08xx Series Anti-ligature

### AISI304 stainless steel fixing plate



### Available Finishes (xx)

N1

IN I

Satin

## Materials and finishes

Stainless Steel

Satin

# Load Capacity

Vertical

### Warning

Before installation and use, read the installation and use instructions in their entirety. If questions arise please contact Ponte Giulio company.

#### Cleaning

Product can be cleaned with a cloth and warm soapy water. Non abrasive, solvent free cleaners can also be used.

400 lbs.

#### Warranty

Please visit www.pontegiulio.com for complete warranty details.