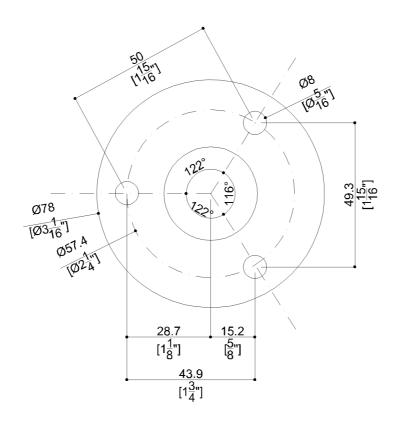

# G55UXS07xx Series Anti-ligature

Anti-ligature 36" stainless steel grab bar. 1.25" diameter, 1.2mm wall thickness, 304 stainless steel.

#### Mounting hardware not supplied.

#### **Product Data**

 Overall Dimensions (Inch.)
 39-1/16 x 2-3/4 x 3-1/16

 Net Weight (lbs.)
 3.53

#### Packaging Details

| Package                      | LDPE bag in cardboard box  |
|------------------------------|----------------------------|
| Package dimensions (Inch.)   | 41-5/16 x 3-11/16 x 3-5/16 |
| Weight with Packaging (lbs.) | 4.19                       |







## G55UXS07xx Series Anti-ligature

### AISI304 stainless steel fixing plate



#### Available Finishes (xx)

N1

Satin

Load Capacity
Vertical

ical 400 lbs.

### Warning

Before installation and use, read the installation and use instructions in their entirety. If questions arise please contact Ponte Giulio company.

#### Cleaning

Product can be cleaned with a cloth and warm soapy water. Non abrasive, solvent free cleaners can also be used.

#### Warranty

Please visit www.pontegiulio.com for complete warranty details.

Materials and finishes
Stainless Steel

Satin

Issued 07/03/2016