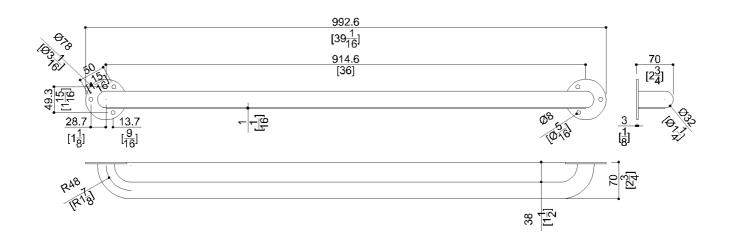

#### **Product Data**

 Overall Dimensions (Inch.)
 39-1/16 x 2-3/4 x 3-1/16

 Net Weight (lbs.)
 3.53

#### Available Finishes (xx)

N1

Satin

Load Capacity
Vertical

ical 400 lbs.