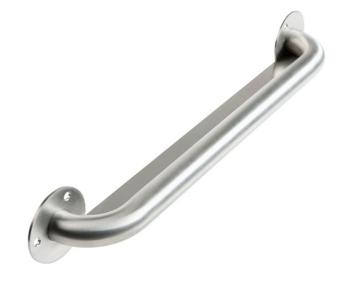

# G55UXS07xx Series Anti-ligature

Anti-ligature 36" stainless steel grab bar. 1.25" diameter, 1.2mm wall thickness, 304 stainless steel.