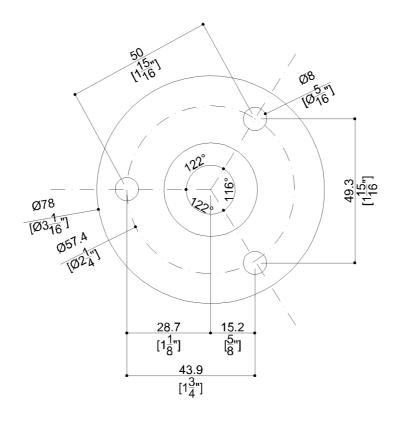

# AISI304 stainless steel fixing plate

Available Finishes (xx)

N1

Satin

Vertical

**Load Capacity** 

400 lbs.