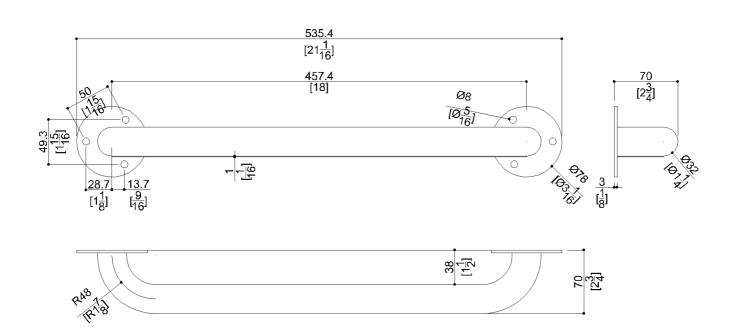

# G55UXS03xx Series Anti-ligature

Anti-ligature 18" stainless steel grab bar. 1.25" diameter, 1.2mm wall thickness, 304 stainless steel.

### **Product Data**

Overall Dimensions (Inch.) 21-1/16 x 2-3/4 x 3-1/16

Net Weight (lbs.) 2.2