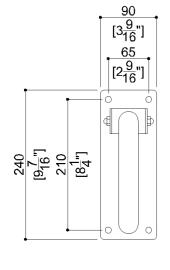

## **Product Data**

Overall Dimensions (Inch.) 41-15/16 x 23-5/8 x 8-11/16

Net Weight (lbs.) 4.3

## AISI304 stainless steel fixing plate

Available Finishes (xx)

N1

Satin

**Load Capacity** 

Vertical 331 lbs. H

Horizontal

88 lbs.