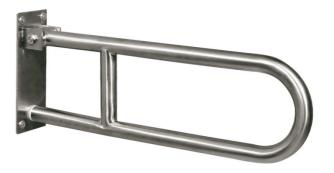

## G55JCS12XX Series Stainless Steel

23" Stainless steel folding grab bar. 1.25" diameter, 1.2mm wall thickness, 304 stainless steel.

Mounting hardware not supplied.