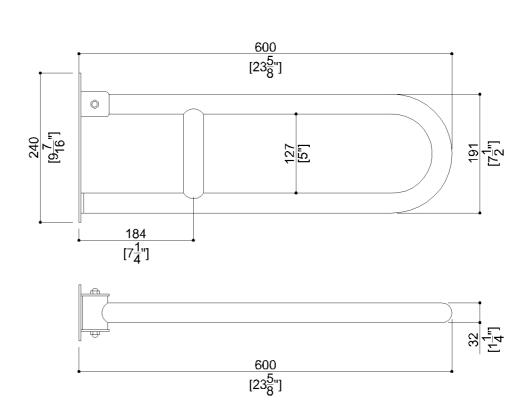

## **Product Data**

Overall Dimensions (Inch.) 41-15/16 x 23-5/8 x 8-11/16

Net Weight (lbs.) 4.3

## G55JCS12XX Series Stainless Steel

23" Stainless steel folding grab bar. 1.25" diameter, 1.2mm wall thickness, 304 stainless steel.

Mounting hardware not supplied.