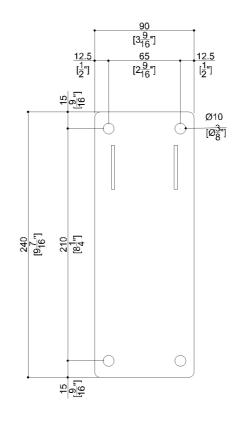

## AISI304 stainless steel fixing plate

Available Finishes (xx)

N1

Satin

**Load Capacity** 

Vertical 331 lbs. H

Horizontal

88 lbs.