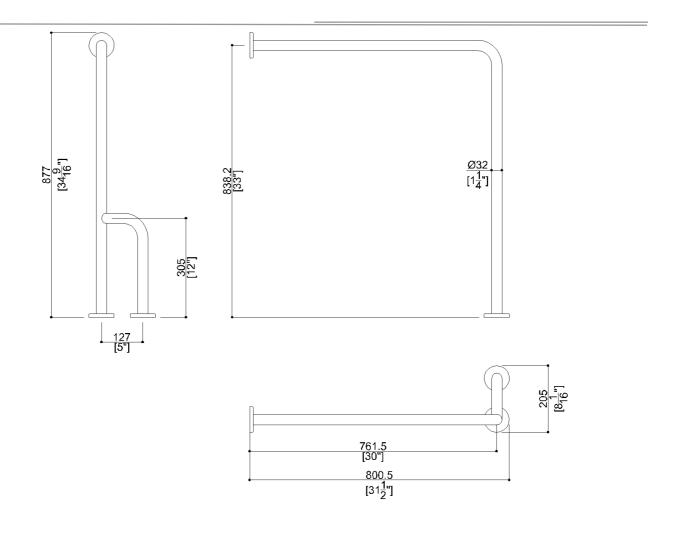

#### G55JCR38xx Series Stainless Steel

90° Angle floor to wall stainless steel grab bar with outrigger and concealed flange plates, right handed orientation. 1.25" diameter, 1.2mm wall thickness, 304 stainless steel.

Mounting hardware supplied for wood stud installation.

| Product | Data |
|---------|------|
|---------|------|

Overall Dimensions (Inch.) 8-1/16 x 31-1/2 x 34-1/2 Net Weight (lbs.)