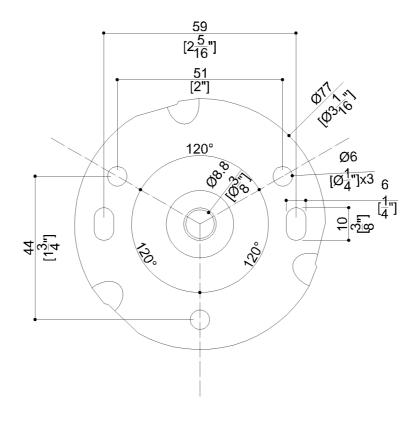

### **Installation Hardware Details**

Stainless steel screw

# AISI304 stainless steel fixing flange