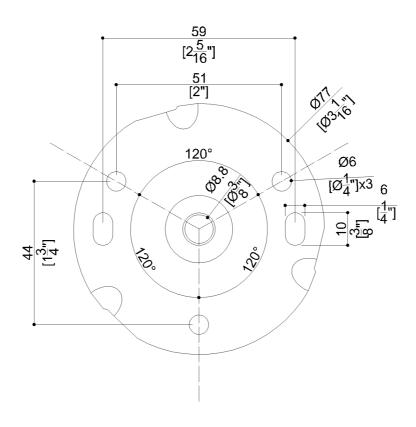

es Stainless Steel

90° Angle floor to wall stainless steel grab bar with outrigger and concealed flange plates, left handed orientation. 1.25" diameter, 1.2mm wall thickness, 304 stainless steel.

Mounting hardware supplied for wood stud installation.

| Product Data |  |
|--------------|--|
|--------------|--|

Overall Dimensions (Inch.) 8-1/16 x 31-1/2 x 34-1/2 Net Weight (lbs.)

Installation Hardware Details

Stainless steel screw

Weight with Packaging (lbs.)

**Packaging Details** 

| Package                    | LDPE bag in cardboard box |
|----------------------------|---------------------------|
| Package dimensions (Inch.) | 8-1/8 x 31-1/2 x 34-1/2   |





800.5 [31<mark>1</mark>"]

(704) 937-2673



# G55JCL38xx Series Stainless Steel

## AISI304 stainless steel fixing flange



## Available Finishes (xx)

N1

Satin

Vertical Warning

**Load Capacity** 

Before installation and use, read the installation and use instructions in their entirety. If questions arise please contact Ponte Giulio company.

Horizontal

88 lbs.

# Materials and finishes

Stainless Steel

Satin

#### Cleaning

Product can be cleaned with a cloth and warm soapy water. Non abrasive, solvent free cleaners can also be used.

331 lbs.

#### Warranty

Please visit www.pontegiulio.com for complete warranty details.