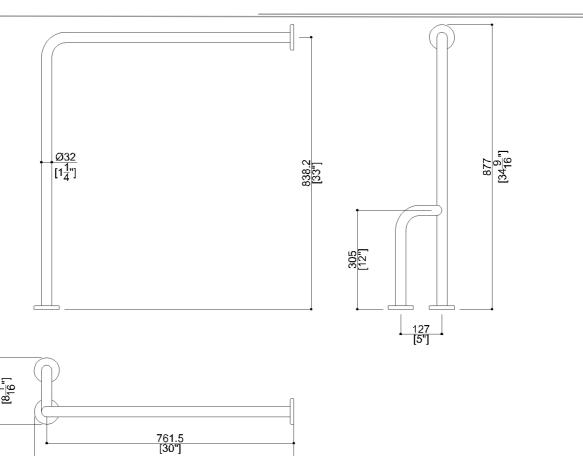

#### G55JCL38xx Series Stainless Steel

90° Angle floor to wall stainless steel grab bar with outrigger and concealed flange plates, left handed orientation. 1.25" diameter, 1.2mm wall thickness, 304 stainless steel.

Mounting hardware supplied for wood stud installation.

| Product Data |  |
|--------------|--|
|--------------|--|

Overall Dimensions (Inch.) 8-1/16 x 31-1/2 x 34-1/2 Net Weight (lbs.)

Installation Hardware Details

800.5 [31<mark>1</mark>"]

(704) 937-2673