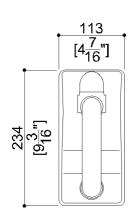

Mounting hardware not supplied.

| Product I | Data |
|-----------|------|
|-----------|------|

Overall Dimensions (Inch.) 4-7/16 x 23-5/8 x 9-3/16

Net Weight (lbs.) 6.45

Installation Hardware Details