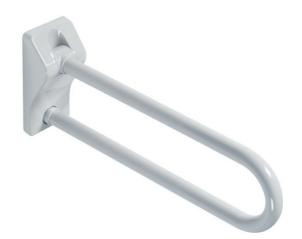

#### G41JCS09xx Series Tubocolor

23" Antimicrobial vinyl coated folding grab bar. No pinch flange and follows commercial child safety protocol. No maintenance 3mm thick antimicrobial vinyl coating. Stainless steel mounting plate concealed by ABS flange cover.