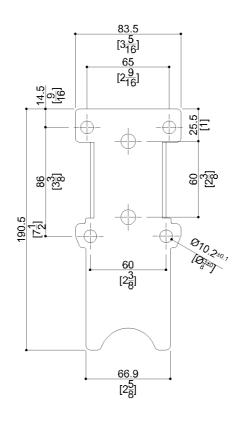

ed folding grab bar. No pinch flange and follows commercial child safety protocol. No maintenance 3mm thick antimicrobial vinyl coating. Stainless steel mounting plate concealed by ABS flange cover.

Mounting hardware not supplied.

| Product I | Data |
|-----------|------|
|-----------|------|

Overall Dimensions (Inch.) 4-7/16 x 23-5/8 x 9-3/16

Net Weight (lbs.) 6.45

Installation Hardware Details

#### **Packaging Details**

| Package                      | LDPE bag in cardboard box  |
|------------------------------|----------------------------|
| Package dimensions (Inch.)   | 5-1/8 x 24-13/16 x 8-11/16 |
| Weight with Packaging (lbs.) | 7.33                       |



**Technical Information** 







G41JCS09XX Series Tubocolor

#### Y88JKS77

AISI304 stainless steel fixing plate



### Available Finishes (xx)

| B1 | Blue      | D1 | Black   | D2 | Greystone    |
|----|-----------|----|---------|----|--------------|
| D4 | Dark Gray | 12 | Biscuit | P4 | Prune        |
| R7 | Ruby red  | W1 | White   | Y3 | Light Yellow |

## Materials and finishes

| Steel           | Rough    |
|-----------------|----------|
| Polyamide       | Polished |
| Vinyl           | Polished |
| Stainless Steel | Rough    |

### Installation

Ponte Giulio suggests the product must be installed by a professional operator, wich is capable to verify the characteristics of the support to which the item must be installed.

# **Load Capacity**

| Vertical 331 lbs. | Horizontal | 88 lbs. |
|-------------------|------------|---------|
|-------------------|------------|---------|

#### Warning

B