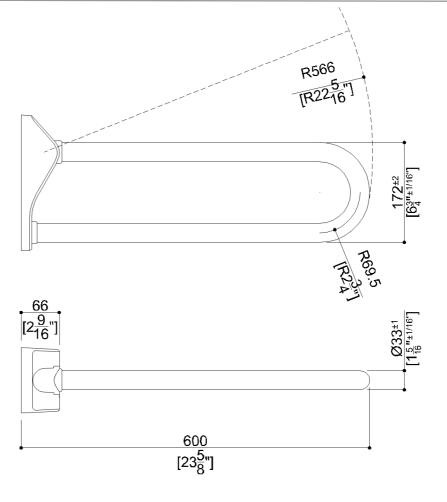

#### G41JCS09xx Series Tubocolor

23" Antimicrobial vinyl coated folding grab bar. No pinch flange and follows commercial child safety protocol. No maintenance 3mm thick antimicrobial vinyl coating. Stainless steel mounting plate concealed by ABS flange cover.

# **Load Capacity**

| Vertical 331 lbs. | Horizontal | 88 lbs. |
|-------------------|------------|---------|
|-------------------|------------|---------|