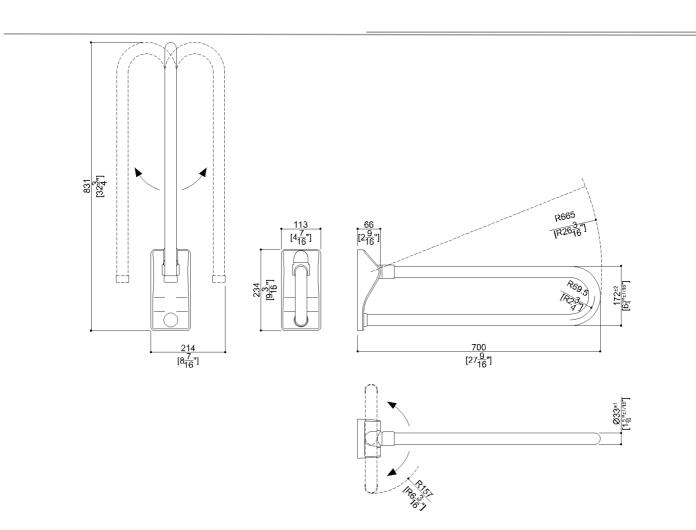

# G41JCS03XX Series Tubocolor

27" Antimicrobial vinyl coated folding and rotating grab bar. No pinch flange and follows commercial child safety protocol. No maintenance 3mm thick antimicrobial vinyl coating. Stainless steel mounting plate concealed by ABS flange cover.

# Product Data

Overall Dimensions (Inch.) Net Weight (Ibs.) Installation Hardware Details 4-7/16 x 27-9/16 x 9-3/16 8.05