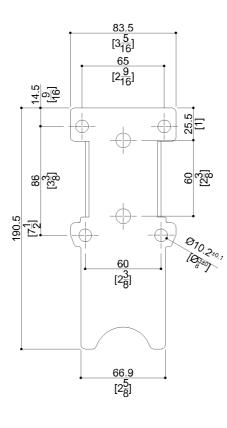

l mounting plate concealed by ABS flange cover.

Mounting hardware not supplied.

# Product Data

Overall Dimensions (Inch.) Net Weight (Ibs.) Installation Hardware Details 4-7/16 x 27-9/16 x 9-3/16 8.05

# Packaging Details

Package Package dimensions (Inch.) Weight with Packaging (Ibs.) LDPE bag in cardboard box 5-1/8 x 34-5/8 x 8-11/16 10.74





**BERLS.COM** 

**BERL'S** COMMERCIAL SUPPLY

The illustrations and description herein are applicable to production as of the date of this technical data sheet. The manufacturer reserves the right to, and does from time to time, make changes and improvements in design and dimensions. © Ponte Giulio S.p.A.



#### G41JCS03xx Series Tubocolor

## Y88JKS77

129 Oakpark Drive, Unit A, Mooresville, NC 28115

## AISI304 stainless steel fixing plate



## Available Finishes (xx)

| B1 | Blue      | D1 | Black   | D2 | Greystone    |
|----|-----------|----|---------|----|--------------|
| D4 | Dark Gray | 12 | Biscuit | P4 | Prune        |
| R7 | Ruby red  | W1 | White   | Y3 | Light Yellow |

| Load Capacity |          |
|---------------|----------|
| Vertical      | 331 lbs. |

#### Warning

Before installation and use, read the installation and use instructions in their entirety. If questions arise please contact Ponte Giulio company.

#### Cleaning

Product can be cleaned with a cloth and warm soapy water. Non abrasive, solvent free cleaners can also be used.

#### Warranty

Please visit www.pontegiulio.com for complete warranty details.

(704) 937-2673

| $\geq$ |        |
|--------|--------|
| Ĵ      | Materi |
|        | Steel  |