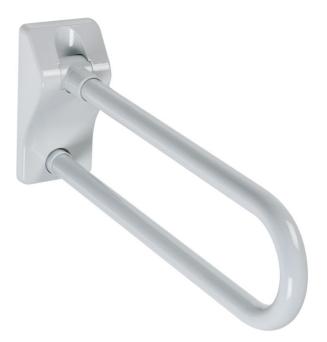

# G41JCS03XX Series Tubocolor

27" Antimicrobial vinyl coated folding and rotating grab bar. No pinch flange and follows commercial child safety protocol. No maintenance 3mm thick antimicrobial vinyl coating. Stainless steel mounting plate concealed by ABS flange cover.