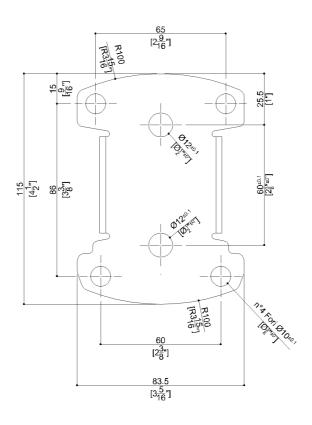

## Y88JKS27

Stainless steel AISI304 fixing plate

| Stainless steel screw | TE inox A2 8x70 |
|-----------------------|-----------------|
|                       |                 |