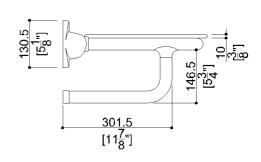

t top.

Mounting hardware supplied for wood stud installation.

| Р | ro | dυ | ıct | D | ata |
|---|----|----|-----|---|-----|
|   |    |    |     |   |     |

| Overall Dimensions (Inch.)    | 34-3/16 x 15-3/4 x 9-1/8 |
|-------------------------------|--------------------------|
| Net Weight (lbs.)             | 24.25                    |
| Installation Hardware Details |                          |

| Stainless steel screw | TE inox A2 8x70 |
|-----------------------|-----------------|
|                       |                 |

# **Packaging Details**

| Package                    | LDPE bag in cardboard box |  |  |
|----------------------------|---------------------------|--|--|
| Package dimensions (Inch.) | 34-3/8 x 9-5/16 x 23      |  |  |

26.46 Weight with Packaging (lbs.)







800 [31<mark>1</mark>"]



#### G25JDS22xx Series Contractor

## Y88JKS27

Stainless steel AISI304 fixing plate



# Available Finishes (xx)

| Seat |            |  |
|------|------------|--|
| W8   | Cold White |  |

## Frame

| D1 |         | D2 |           | <b>I</b> 1 |
|----|---------|----|-----------|------------|
|    | Black   |    | Greystone | Ivory      |
| 12 |         | W1 |           |            |
|    | Biscuit |    | White     |            |

# Materials and finishes

| materiale and mineries |          |
|------------------------|----------|
| Stainless Steel        | Rough    |
| Polyamide              | Polished |
| Vinyl                  | Polished |
| HPL                    |          |

### **Load Capacity**

Vertical 452 lbs.

# Warning

Before installation and us