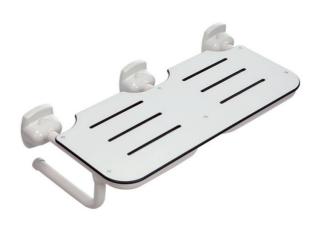

#### G25JDS22xx Series Contractor

Rectangular folding HPL shower seat. Antimicrobial vinyl coated frame with zinc-plated steel core. 10mm thick HPL seat top.

Mounting hardware supplied for wood stud installation.

#### G25JDS22xx Series Contractor