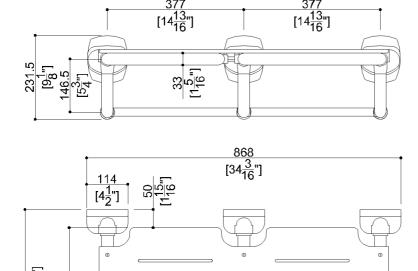

| Р | ro | dυ | ıct | D | ata |
|---|----|----|-----|---|-----|
|   |    |    |     |   |     |

| Overall Dimensions (Inch.)    | 34-3/16 x 15-3/4 x 9-1/8 |
|-------------------------------|--------------------------|
| Net Weight (lbs.)             | 24.25                    |
| Installation Hardware Details |                          |