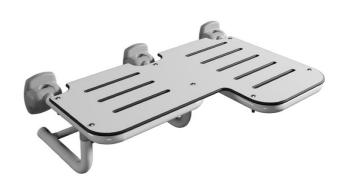

## G25JDL29XX Series Contractor

ADA L-shape folding HPL seat, left orientation. Antimicrobial vinyl coated frame with zinc-plated steel core. 10mm thick HPL seat top.

Mounting hardware supplied for wood stud installation.