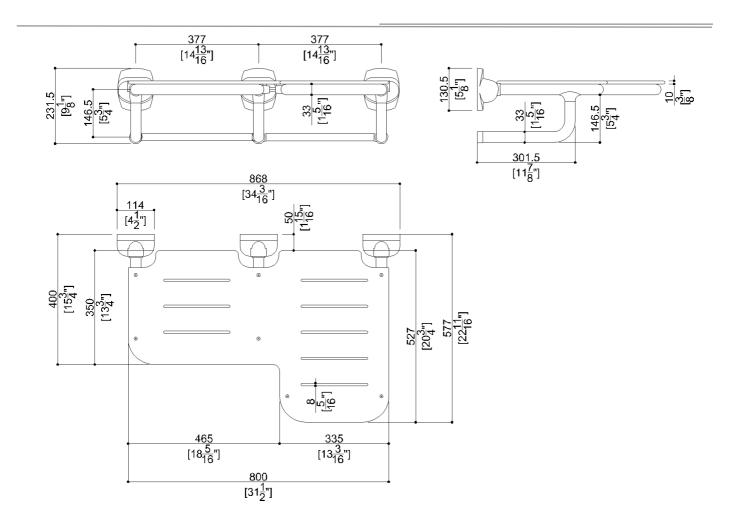

## G25JDL29XX Series Contractor

ADA L-shape folding HPL seat, left orientation. Antimicrobial vinyl coated frame with zinc-plated steel core. 10mm thick HPL seat top.

Mounting hardware supplied for wood stud installation.

| Product D | ata |
|-----------|-----|
|-----------|-----|

| Overall Dimensions (Inch.) | 31-1/2 x 22-3/4 x 9-1/8 |
|----------------------------|-------------------------|
| Net Weight (lbs.)          | 14.99                   |
|                            |                         |