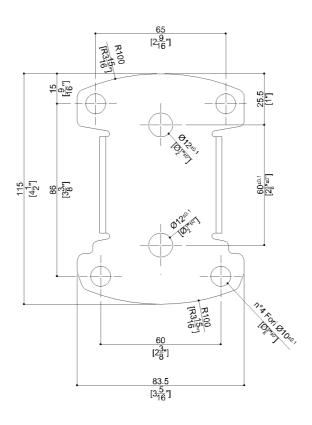

nstallation.

| Product D | ata |
|-----------|-----|
|-----------|-----|

| Overall Dimensions (Inch.) | 31-1/2 x 22-3/4 x 9-1/8 |
|----------------------------|-------------------------|
| Net Weight (lbs.)          | 14.99                   |
|                            |                         |

#### Installation Hardware Details

Stainless steel screw TE inox A2 8x70

#### Packaging Details

| rackaging Details            |                           |
|------------------------------|---------------------------|
| Package                      | LDPE bag in cardboard box |
| Package dimensions (Inch.)   | 34-3/8 x 9-5/16 x 23      |
| Weight with Packaging (lbs.) | 17.2                      |







# G25JDL29xx Series Contractor

#### Y88JKS27

AISI304 stainless steel fixing plate



## Available Finishes (xx)

| Cold White |            |            |            |            |
|------------|------------|------------|------------|------------|
|            | Cold White | Cold White | Cold White | Cold White |

#### Structure

| D1 | Black   | D2 | Greystone | I1 Ivory |
|----|---------|----|-----------|----------|
| 12 | Biscuit | W1 | White     |          |

### Materials and finishes

| Stainless Steel | Rough    |
|-----------------|----------|
| Polyamide       | Polished |
| Vinyl           | Polished |

#### **Load Capacity**

Vertical 450 lbs.

#### Warning

Before installation and use, read the installation and use instructions in their entirety. If questions arise please contact Ponte Giulio company.

#### Cleaning

Product can be cleaned with a cloth and war