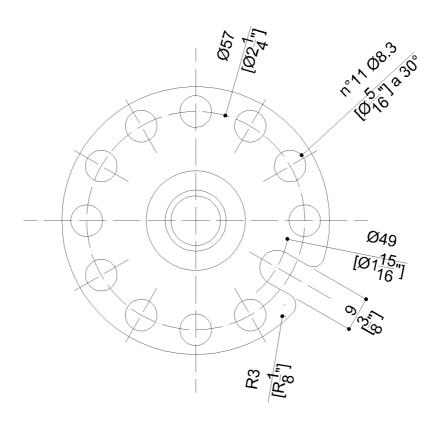

llation.

| Product | Data |
|---------|------|
|---------|------|

| Overall Dimensions (Inch.) | 21-1/8 x 2-7/8 x 3-1/8 |
|----------------------------|------------------------|
| Net Weight (lbs.)          | 3.09                   |
|                            |                        |

### Installation Hardware Details

| Stainless stee | l screw | TSP | 5x60 Inox |
|----------------|---------|-----|-----------|
|                |         |     |           |

### **Packaging Details**

| Package                    | LDPE bag in cardboard box |
|----------------------------|---------------------------|
| Package dimensions (Inch.) | 21-11/16 x 3-1/2 x 3-3/16 |

3.75 Weight with Packaging (lbs.)







# G02JAS12XX Series Bariatric

### Y88JKS12

AISI 304 stainless steel fixing plate



## Available Finishes (xx)

W1

White

## Materials and finishes

| Steel           | Rough    |
|-----------------|----------|
| Stainless Steel | Rough    |
| Polyamide       | Polished |
| Vinyl           | Polished |

### **Load Capacity**

Vertical 1102 lbs.

## Warning

Before installation and use, read the installation and use instructions in their entirety. If questions arise please contact Ponte Giulio company.

### Cleaning

Product can be cleaned with a cloth and warm soapy water. Non abrasive, solvent free cleaners can also be used.

### Warranty

Please visit www.pontegiulio.com for complete warranty details.