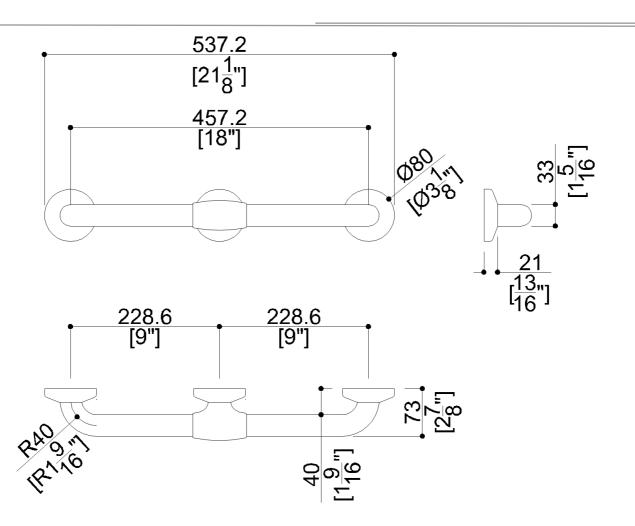

#### G02JAS12xx Series Bariatric

Bariatric 18" antimicrobial vinyl coated grab bar. No maintenance 3mm thick antimicrobial vinyl coating. Concealed stainless steel 11-hole flange plate.

Mounting hardware supplied for wood stud installation.

| Product | Data |
|---------|------|
|---------|------|

| Overall Dimensions (Inch.) | 21-1/8 x 2-7/8 x 3-1/8 |
|----------------------------|------------------------|
| Net Weight (lbs.)          | 3.09                   |
|                            |                        |

# G02JAS12XX Series Bariatric