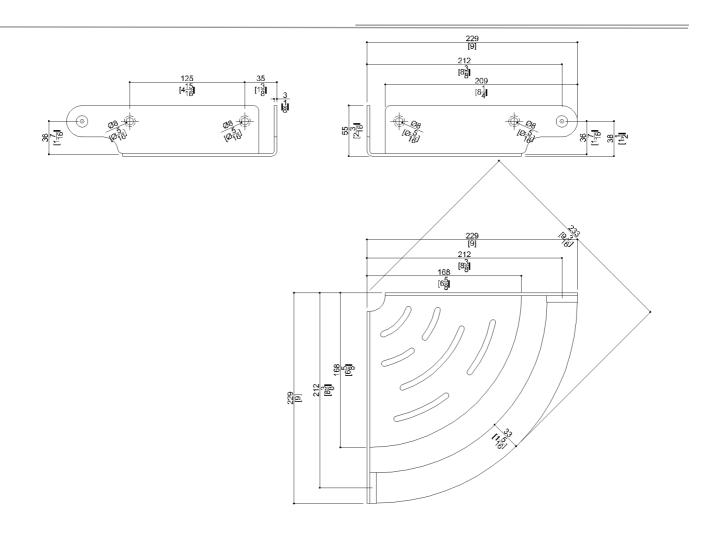

## Product Data

Overall Dimensions (Inch.) 9 x 9 x 2-3/16 Net Weight (lbs.) 3.75

## **Installation Hardware Details**

Stainless steel screw and dowels Fischer SX 8 6x70 Inox

| Packaging Details          |                                  |
|----------------------------|----------------------------------|
| Package                    | Nylon bag in cardboard packaging |
| Package dimensions (Inch.) | 11 x 6-5/16 x 4-11/16            |
| Package weight (lbs.)      | 4.19                             |