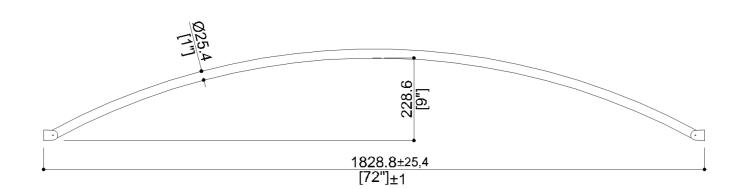

# C41FGM02xx

Series Hotel

Curved stainless steel shower curtain rod, 72" long, round shape with rotating flange.

Mounting hardware supplied for wood stud installation. Optional accessories: Y87JSS03

# **Product Data**

Overall Dimensions (Inch.)

72 x 9 x 3

Net Weight (lbs.)