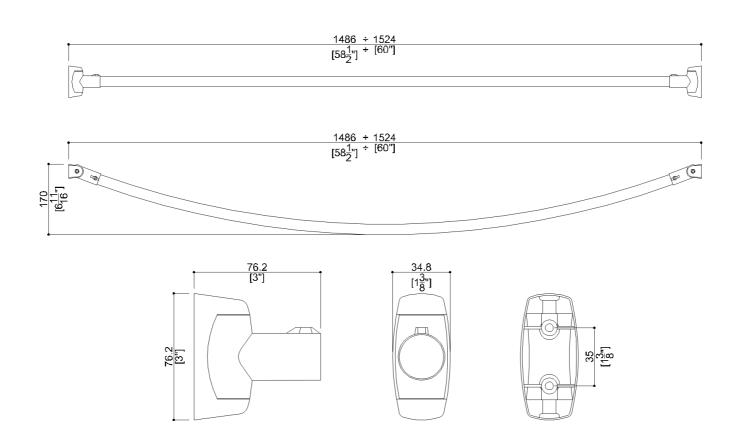

# C41FGM01xx Series Hotel

Curved stainless steel shower curtain rod, 60" long, round shape with rotating flange.

Mounting hardware supplied for wood stud installation. Optional accessories: Y87JSS03

Overall Dimensions (Inch.)

60 x 6-11/16 x 3

Net Weight (lbs.)

Installation Hardware Details

Stainless steel screw and dowels

Packaging Details

Package Cardboard package

Package dimensions (Inch.)

Weight with Packaging (lbs.)