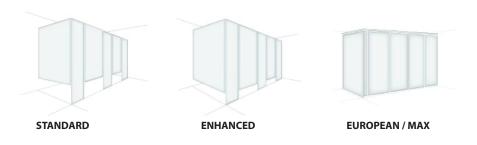

#### **PRIVACY LEVEL**

Partition manufacturers will have various privacy packages and add-ons. Most offer a Standard package, one or two middle packages, and a maximum privacy package (often referred to as European Style). Not all privacy options are available for all materials, so you will want to consider both at the same time. As you would expect, the higher the level of privacy, the more expensive the partitions.