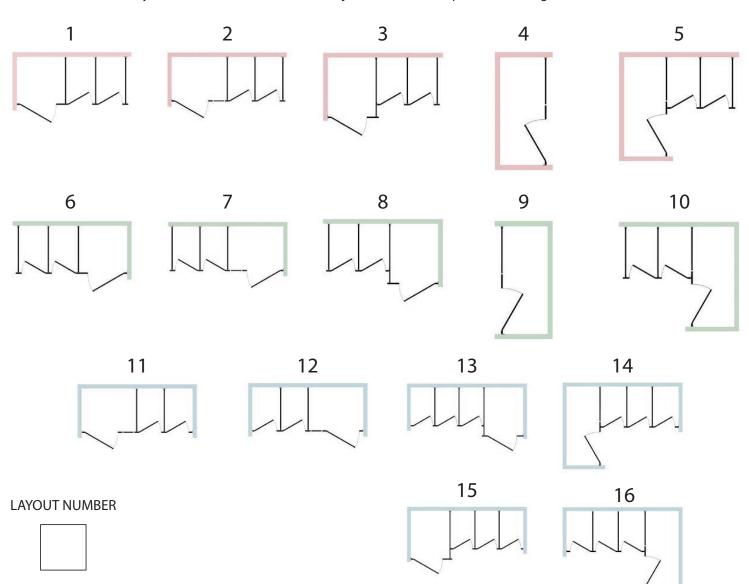

#### **ROOM STYLE**

# Select your room layout.

Don't worry about the number of stalls here, just note the basic partition arrangement.

#### **ROOM STYLE**

Indicate number of each type of stall.