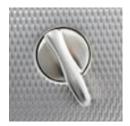

#### **Door Hinge Type**

**WRAP AROUND** 

**CONTINUOUS** 

Latch Type

**STANDARD** 

**BARRIER FREE** 

**OCCUPANCY** 

Hardware Material

**CHROME PLATED (POLISHED)** 

STAINLESS STEEL (BRUSHED)

NOTE: There may be other / additional hardware options available for specific manufacturers. If you want to specify them or ask about them, just put notes in the Comments field to the right.