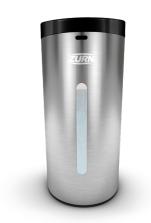

#### **Product Description**

The sleek and simple design of this foaming soap dispenser can be mounted on any vertical surface or wall. It features a battery powered adjustable sensor that can dispense foaming soap at a wide range of distances and volumes.