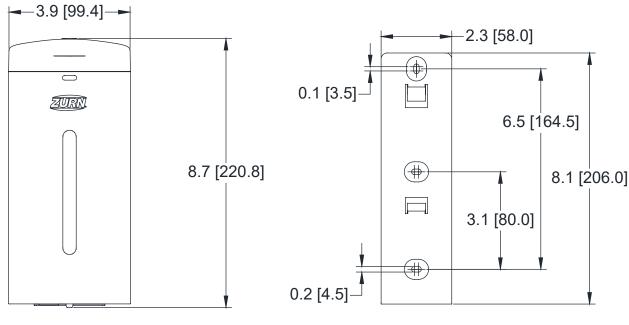

oduct Description**

The sleek and simple design of this foaming soap dispenser can be mounted on any vertical surface or wall. It features a battery powered adjustable sensor that can dispense foaming soap at a wide range of distances and volumes.

#### **Engineering Specification**

- · Long life internal pump
- Foaming soap or foaming hand sanitizer (sold separately)
- 100-3800 cps soap viscosity range
- · Adjustable dispenser volume (10ml 25ml per activation)
- · 650ml refillable liquid reservior
- Adjustable sensing distance (2" 6")
- · Requires 6 AA batteries, included



Architectural/Engineering Approval

The information contained in this document is subject to change without notice. Please contact Zurn for most up to date information.

### Rough-in dimensions/Overview dimensions



Soap dispenser Mounting Plate