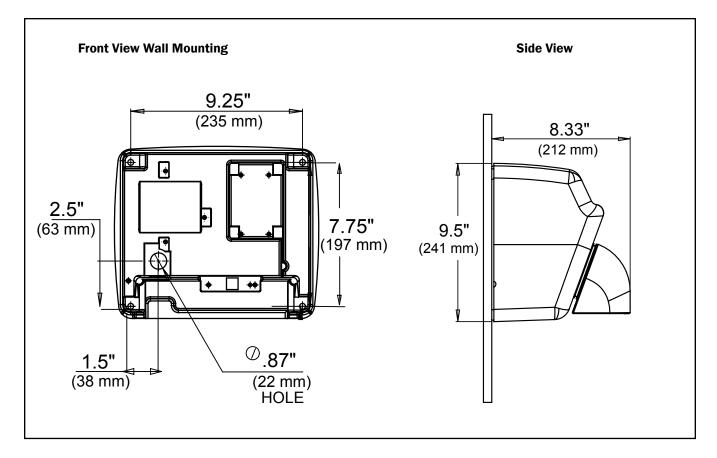

## Unit Size (HxWxD) inch/mm -

9.5" x 11.3" x 8.3" 241 mm x 287 mm x 211 mm

#### Shipping Size (HxWxD) inch/mm

12.5" x 14.4" x 10.1" 317 mm x 366 mm x 256 mm

| Stock #    | Cover Finish | Cover Material | Electrical    | Unit Weight      |
|------------|--------------|----------------|---------------|------------------|
| XA5-974    | White        | Cast Iron      | 115 V, 20 Amp | 29 lbs/13.15 kgs |
| XA52-974   | White        | Cast Iron      | 115 V, 15 Amp | 29 lbs/13.15 kgs |
| XA54-974   | White        | Cast Iron      | 208 - 230V    | 29 lbs/13.15 kgs |
| XA548-974  | White        | Cast Iron      | 220 - 240 V   | 29 lbs/13.15 kgs |
| XA57-974   | White        | Cast Iron      | 277 V         | 29 lbs/13.15 kgs |
| DXA5-974   | White        | Stamped Steel  | 115 V, 20 Amp | 18 lbs/8.16 kgs  |
| DXA52-974  | White        | Stamped Steel  | 115 V, 15 Amp | 18 lbs/8.16 kgs  |
| DXA54-974  | White        | Stamped Steel  | 208 - 230V    | 18 lbs/8.16 kgs  |
| DXA548-974 | White        | Stamped Steel  | 220 - 240 V   | 18 lbs/8.16 kgs  |
| DXA57-974  | White        | Stamped Steel  | 277 V         | 18 lbs/8.16 kgs  |

# **Installation Guide**

- Model XA hand dryers require a dedicated 20 AMP circuit and must be properly grounded
- GFI circuit protection is recommended.
- One side of dryer should be mounted to a stud