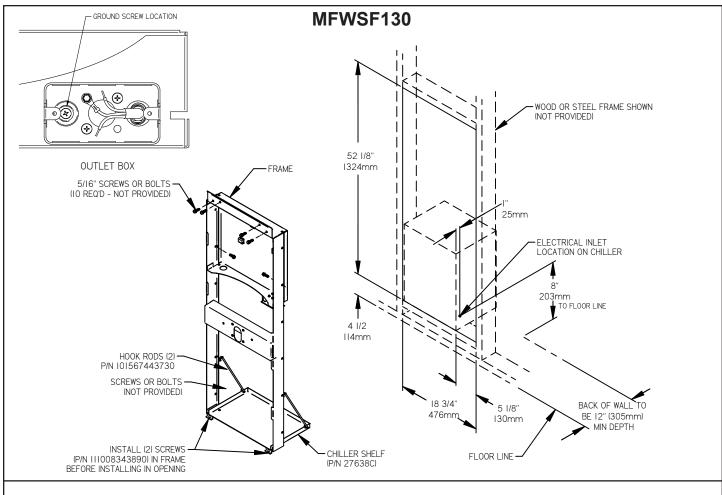

## **MFWSF130 MOUNTING FRAME INSTRUCTIONS**

- 1. Cut a square rectangular wall opening 18 3/4" (476mm) W x 52 1/8" (1324mm) H and 4 1/2" (114mm) above the floor line. These dimensions are required to obtain proper rim and bubbler heights for compliance with ANSI standard A117.1.
- Reinforce the wall opening on all sides so that it will adequately support the water fountain. This reinforcement must support up to 150 lbs static load and provide a means for securing the frame assembly in place.
  NOTE: Building construction must allow for adequate air flow on both sides and top of remote chiller unit. Minimum of 4" (102mm) is required.

3. **Install plumbing and electrical rough-ins.** A junction box for a (3) wire, 10 amp branch circuit is provided on the inside of the chiller. (Standard 120 Volts, 60 Hz and single phase).

4. **Remove frame assembly and related hardware** from packaging. Install the frame squarely in wall opening with frame upright edges flush with the finished wall face. Place shelf inside frame and line up the (2) holes on each. Insert loose ends of rods into holes on sides of shelf panel. Using appropriately sized screws or bolts (not provided), fasten the shelf and frame to bottom of wall opening. Secure the frame sides and top to the wall using (10) 5/16" bolts or screws (not provided). Tighten securely.

NOTE: Be sure that frame is squared in location. Do not use less than required screw quantity and size.

- 5. Mounting Frame Wiring Instructions:
  - a. Turn off electrical supply to installation location circuit.
  - b. Remove Junction Box Cover to gain access to electrical box.
  - c. Connect electrical supply using conduit, wiring, and connectors per local and national codes.
  - d. Connect ground wire to ground screw (provided).
  - e. Connect black wire to "hot" power supply line 120V 60Hz, 1 phase.
  - f. Connect white wire to Neutral line.
  - g. Replace Junction Box Cover.
  - h. Connect electrical power to installation location circuit.