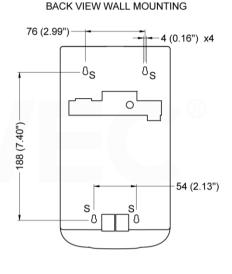

### MOUNTING

Fix the dispenser to the wall using the supplied screws, through the holes on the back, always follow step by step the assembly

instructions that you will find in the "Installation and assembly manual" provided with the unit.