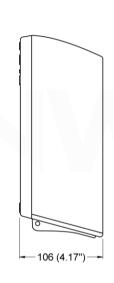

#### **COMPONENTS AND MATERIALS**

- Main body Made of high strength ABS plastic. The unit is equipped with a central acrylic level sight glass. The capacity of the unit is 1,100ml.
- Equipped with automatic sensor, "touchless" system.
  Designed and tested to prevent soap dripping. Corrosion resistant ABS internal valve.
- Fixing kit: A key to open the cover, four 6mm wall plugs, four 4mm screws.