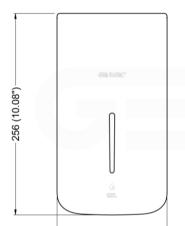

# **TECHNICAL DATASHEET**

140 (5.51")

#### **COMPONENTS AND MATERIALS**

- Main body Made of high strength ABS plastic. The unit is equipped with a central acrylic level sight glass. The capacity of the unit is 1,100ml.
- Equipped with automatic sensor, "touchless" system.
  Designed and tested to prevent soap dripping. Corrosion resistant ABS internal valve.
- Fixing kit: A key to open the cover, four 6mm wall plugs, four 4mm screws.