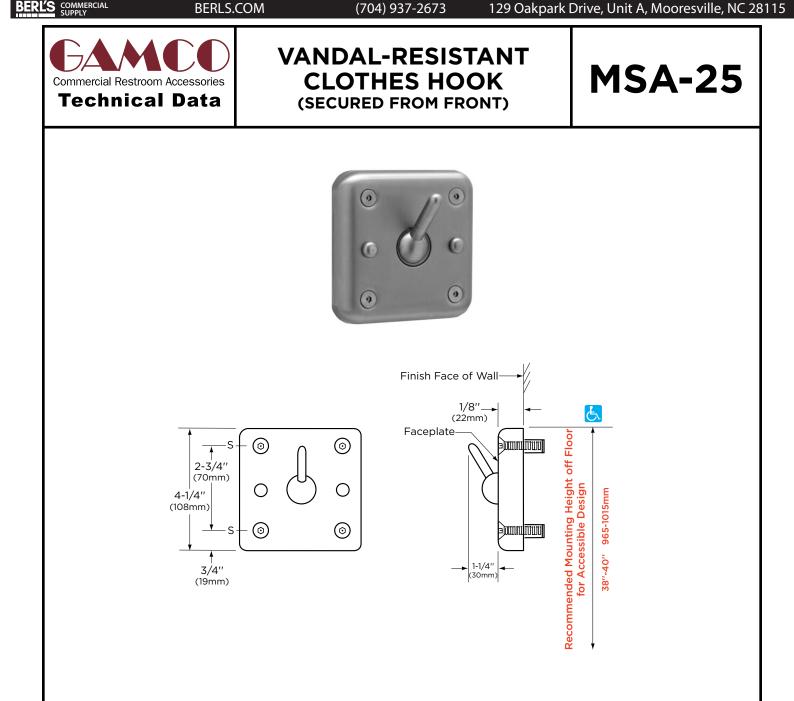

## MATERIALS:

18-8, type-304 stainless steel with satin finish. Faceplate is 14-gauge (2mm). Hook snaps down for safety if excessively loaded.

## INSTALLATION:

Secure unit to wall at all points indicated by an S. Unit has countersunk screw holes and is furnished with four  $1/4-20 \times 1\frac{1}{2}$ " (6 x 40mm), tamper-resistant, flat-head, hex-socket, stainless steel machine screws and a security hex key for installation. Expansion shields are not furnished by manufacturer.

## SPECIFICATION:

Clothes hook shall be type-304 stainless steel with satin finish. Faceplate shall be 14-gauge (2mm). Hook shall snap down for safety if excessively loaded (test results demonstrate hook will release with 20 lb. force). Unit shall be furnished with tamper-resistant mounting screws.