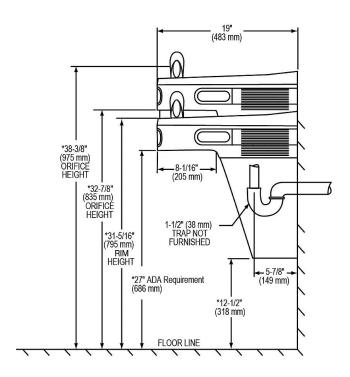

Special Note: For use with EZ style models.

- Cane touch apron designed for use in specific bi-level applications.
- For when coolers or bottle fillers are installed on an exposed
  wall
- For use with EZ style models.
- Provides the mandatory 27" (686 mm) floor to underside requirement for detection in a circulation path when properly installed.
- Light Gray Vinyl finish is durable and attractive.

## SIDE VIEW

EZSTL8C shown with accessory apron LKAPREZL mounted

In keeping with our policy of continuing product improvement, Elkay reserves the right to change product specifications without notice. Please visit elkay.com for the most current version of Elkay product specification sheets. This specification describes an Elkay product with design, quality, and functional benefits to the user. When making a comparison of other producers' offerings, be certain these features are not overlooked.