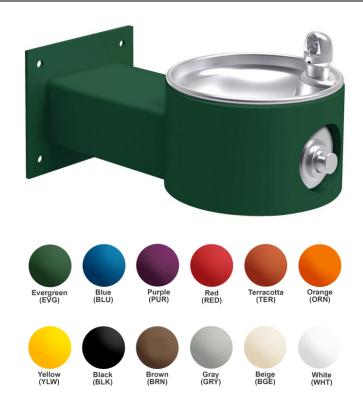

| Special Features:        | 316 Stainless, Heavy Duty Vandal                                                                                                                                                  |
|--------------------------|-----------------------------------------------------------------------------------------------------------------------------------------------------------------------------------|
| -                        | Resistant, Sealed Freeze Resistant                                                                                                                                                |
| Finish:                  | Beige (BGE), Black (BLK), Blue (BLU),<br>Brown (BRN), Evergreen (EVG),<br>Gray (GRY), Orange (ORN),<br>Purple (PUR), Red (RED),<br>Terracotta (TER), White (WHT),<br>Yellow (YLW) |
| Power:                   | No Electrical Required                                                                                                                                                            |
| Bubbler Style:           | Vandal Resistant                                                                                                                                                                  |
| Activation by:           | Mechanical Front Bubbler Button                                                                                                                                                   |
| Mounting Type:           | Wall Mount (On Wall)                                                                                                                                                              |
| Chilling Option:         | Non-refrigerated                                                                                                                                                                  |
| Dimensions (L x W x H):  | 14" x 19-1/8" x 8"                                                                                                                                                                |
| Approx. Shipping Weight: | 63 lbs.                                                                                                                                                                           |
| Installation Location:   | Outdoor                                                                                                                                                                           |
| No. of Stations Served:  | 1                                                                                                                                                                                 |