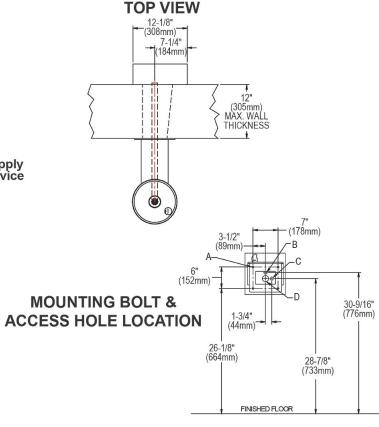

#### MOUNTING INSTRUCTIONS and PLUMBING CONNECTIONS

Refer to diagrams for plumbing rough-in. This fountain is to be mounted on a smooth, flat finished wall surface with adequate support. **Note:** Wall mounting structure must be capable of supporting 300lb. load minimum on fountain. To secure unit, use 3/8 minimum fasteners (not provided). Water service line and waste line are to be assmbled as required. Final check for leaks and correct functions of fountain should be made. (For details see the installation instructions.)

The Freeze\_Resistant package must be mounted on an interior wall in a heated area (See details in installation instructions.)

Installation requires trap to be installed in wall. A service supply stop must be installed at the fountain inlet line. Trap and service stop not included.

Caution - Fountain must be securely bolted to wall.

**Note:** For wall support required locations see installation instructions provided with fountain.

OPERATING PRESSURES: Supply water 20 – 105 psi maximum