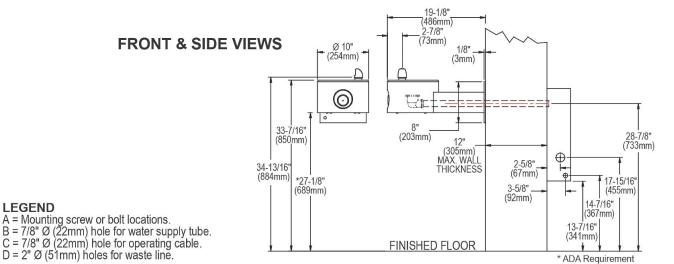

#### MOUNTING INSTRUCTIONS and PLUMBING CONNECTIONS

Refer to diagrams for plumbing rough-in. This fountain is to be mounted on a smooth, flat finished wall surface with adequate support. **Note:** Wall mounting structure must be capable of supporting 300lb. load minimum on fountain. To secure unit, use 3/8 minimum fasteners (not provided). Water service line and waste line are to be assmbled as required. Final check for leaks and correct functions of fountain should be made. (For details see the installation instructions.)

The Freeze\_Resistant package must be mounted on an interior wall in a heated area (See details in installation instructions.)

Installation requires trap to be installed in wall. A service supply stop must be installed at the fountain inlet line. Trap and service stop not included.

Caution - Fountain must be securely bolted to wall.

**Note:** For wall support required locations see installation instructions provided with fountain.

OPERATING PRESSURES: Supply water 20 – 105 psi maximum