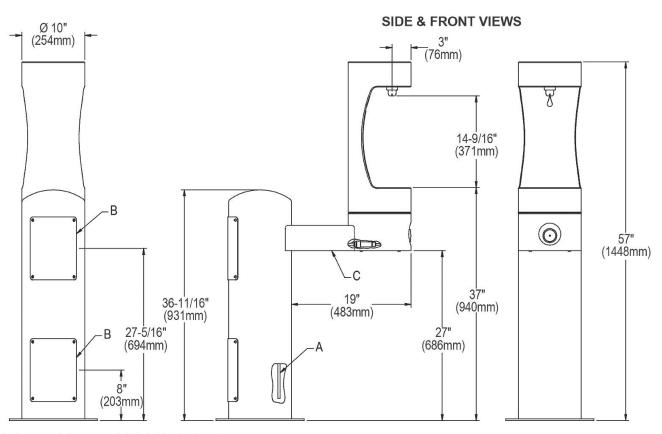

## Elkay Outdoor EZH2O Bottle Filling Station Pedestal Non-Filtered Non-Refrigerated Model LK4410BF

**MOUNTING INSTRUCTIONS and** 

PLUMBING CONNECTIONS
Refer to diagrams for plumbing rough-in. Provide solid, well-drained smooth, flat, finished surface to mount pedestal fountain (concrete pad recommended) with adequate support (300 lb. load minimum). To secure unit, use (6) 3/8" minimum fasteners (not provided).

A service supply stop must be installed at the fountain inlet line.

Trap and service stop not included.

Position pedestal over plumbing and secure base to fasteners. Remove access panels and connect supply and water lines. Turn on water supply and check for leaks. Refer to owner's manual for détailed instructions. Reassemble access panels to pedestal.

#### **BACK VIEW**

A = 3/8" O.D. Unplated copper tube connect. Shut off valve by others.

 $B = Access panel(8" \times 10").$ 

C = Removable bottom cover.

In keeping with our policy of continuing product improvement, Elkay reserves the right to change product specifications without notice. Please visit elkay.com for the most current version of Elkay product specification sheets. This specification describes an Elkay product with design, quality, and functional benefits to the user. When making a comparison of other producers' offerings, be certain these features are not overlooked.