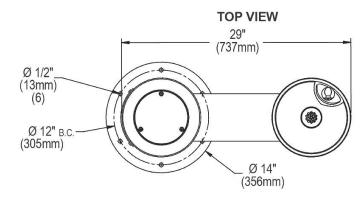

## Elkay Outdoor EZH2O Bottle Filling Station Pedestal Non-Filtered Non-Refrigerated Model LK4410BF

**MOUNTING INSTRUCTIONS and** 

PLUMBING CONNECTIONS
Refer to diagrams for plumbing rough-in. Provide solid, well-drained smooth, flat, finished surface to mount pedestal fountain (concrete pad recommended) with adequate support (300 lb. load minimum). To secure unit, use (6) 3/8" minimum fasteners (not provided).

A service supply stop must be installed at the fountain inlet line.

Trap and service stop not included.

Position pedestal over plumbing and secure base to fasteners. Remove access panels and connect supply and water lines. Turn on water supply and check for leaks. Refer to owner's manual for détailed instructions. Reassemble access panels to pedestal.

#### **BACK VIEW**

A = 3/8" O.D. Unplated copper tube connect. Shut off valve by others.

 $B = Access panel(8" \times 10").$ 

C = Removable bottom cover.

In keeping with our policy of continuing product improvement, Elkay reserves the right to change product specifications without notice. Please visit elkay.com for the most current version of Elkay product specification sheets. This specification describes an Elkay product with design, quality, and functional benefits to the user. When making a comparison of other producers' offerings, be certain these features are not overlooked.