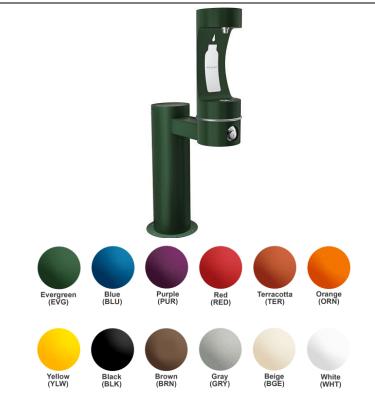

| I Province of the Control of the Con |                                                                                                                                                                                  |
|--------------------------------------------------------------------------------------------------------------------------------------------------------------------------------------------------------------------------------------------------------------------------------------------------------------------------------------------------------------------------------------------------------------------------------------------------------------------------------------------------------------------------------------------------------------------------------------------------------------------------------------------------------------------------------------------------------------------------------------------------------------------------------------------------------------------------------------------------------------------------------------------------------------------------------------------------------------------------------------------------------------------------------------------------------------------------------------------------------------------------------------------------------------------------------------------------------------------------------------------------------------------------------------------------------------------------------------------------------------------------------------------------------------------------------------------------------------------------------------------------------------------------------------------------------------------------------------------------------------------------------------------------------------------------------------------------------------------------------------------------------------------------------------------------------------------------------------------------------------------------------------------------------------------------------------------------------------------------------------------------------------------------------------------------------------------------------------------------------------------------------|----------------------------------------------------------------------------------------------------------------------------------------------------------------------------------|
| Special Features:                                                                                                                                                                                                                                                                                                                                                                                                                                                                                                                                                                                                                                                                                                                                                                                                                                                                                                                                                                                                                                                                                                                                                                                                                                                                                                                                                                                                                                                                                                                                                                                                                                                                                                                                                                                                                                                                                                                                                                                                                                                                                                              | 316 Stainless, Laminar Flow, Heavy                                                                                                                                               |
| -                                                                                                                                                                                                                                                                                                                                                                                                                                                                                                                                                                                                                                                                                                                                                                                                                                                                                                                                                                                                                                                                                                                                                                                                                                                                                                                                                                                                                                                                                                                                                                                                                                                                                                                                                                                                                                                                                                                                                                                                                                                                                                                              | Duty Vandal Resistant                                                                                                                                                            |
| Finish:                                                                                                                                                                                                                                                                                                                                                                                                                                                                                                                                                                                                                                                                                                                                                                                                                                                                                                                                                                                                                                                                                                                                                                                                                                                                                                                                                                                                                                                                                                                                                                                                                                                                                                                                                                                                                                                                                                                                                                                                                                                                                                                        | Beige (BGE), Black (BK), Blue (BLU),<br>Brown (BRN), Evergreen (EVG),<br>Gray (GRY), Orange (ORN),<br>Purple (PUR), Red (RED),<br>Terracotta (TER), White (WHT),<br>Yellow (YLW) |
| Power:                                                                                                                                                                                                                                                                                                                                                                                                                                                                                                                                                                                                                                                                                                                                                                                                                                                                                                                                                                                                                                                                                                                                                                                                                                                                                                                                                                                                                                                                                                                                                                                                                                                                                                                                                                                                                                                                                                                                                                                                                                                                                                                         | No Electrical Required                                                                                                                                                           |
| Bubbler Style:                                                                                                                                                                                                                                                                                                                                                                                                                                                                                                                                                                                                                                                                                                                                                                                                                                                                                                                                                                                                                                                                                                                                                                                                                                                                                                                                                                                                                                                                                                                                                                                                                                                                                                                                                                                                                                                                                                                                                                                                                                                                                                                 | No Bubbler                                                                                                                                                                       |
| Activation by:                                                                                                                                                                                                                                                                                                                                                                                                                                                                                                                                                                                                                                                                                                                                                                                                                                                                                                                                                                                                                                                                                                                                                                                                                                                                                                                                                                                                                                                                                                                                                                                                                                                                                                                                                                                                                                                                                                                                                                                                                                                                                                                 | Mechanical Front Bubbler Button                                                                                                                                                  |
| Mounting Type:                                                                                                                                                                                                                                                                                                                                                                                                                                                                                                                                                                                                                                                                                                                                                                                                                                                                                                                                                                                                                                                                                                                                                                                                                                                                                                                                                                                                                                                                                                                                                                                                                                                                                                                                                                                                                                                                                                                                                                                                                                                                                                                 | Floor Mount/Freestanding                                                                                                                                                         |
| Chilling Option:                                                                                                                                                                                                                                                                                                                                                                                                                                                                                                                                                                                                                                                                                                                                                                                                                                                                                                                                                                                                                                                                                                                                                                                                                                                                                                                                                                                                                                                                                                                                                                                                                                                                                                                                                                                                                                                                                                                                                                                                                                                                                                               | Non-refrigerated                                                                                                                                                                 |
| Dimensions (L x W x H):                                                                                                                                                                                                                                                                                                                                                                                                                                                                                                                                                                                                                                                                                                                                                                                                                                                                                                                                                                                                                                                                                                                                                                                                                                                                                                                                                                                                                                                                                                                                                                                                                                                                                                                                                                                                                                                                                                                                                                                                                                                                                                        | 14" x 31" x 57"                                                                                                                                                                  |
| Approx. Shipping Weight:                                                                                                                                                                                                                                                                                                                                                                                                                                                                                                                                                                                                                                                                                                                                                                                                                                                                                                                                                                                                                                                                                                                                                                                                                                                                                                                                                                                                                                                                                                                                                                                                                                                                                                                                                                                                                                                                                                                                                                                                                                                                                                       | 203 lbs.                                                                                                                                                                         |
| Installation Location:                                                                                                                                                                                                                                                                                                                                                                                                                                                                                                                                                                                                                                                                                                                                                                                                                                                                                                                                                                                                                                                                                                                                                                                                                                                                                                                                                                                                                                                                                                                                                                                                                                                                                                                                                                                                                                                                                                                                                                                                                                                                                                         | Outdoor                                                                                                                                                                          |
| No. of Stations Served:                                                                                                                                                                                                                                                                                                                                                                                                                                                                                                                                                                                                                                                                                                                                                                                                                                                                                                                                                                                                                                                                                                                                                                                                                                                                                                                                                                                                                                                                                                                                                                                                                                                                                                                                                                                                                                                                                                                                                                                                                                                                                                        | 1                                                                                                                                                                                |

# Special Note: Bottle Filler Stations-1, Choose from 12 color options

- Mechanically-Activated bubbler continues to supply water in event of service disruptions.
- Laminar flow provides clean fill with minimal splash.
- Base material constructed from marine-grade 316 stainless steel provides the ultimate corrosion protection from even the most corrosive elements.