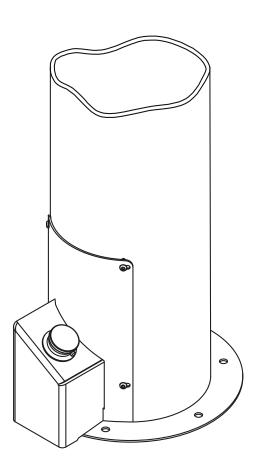

## Outdoor Bottle Filler Foot Pedal Accessory For Use On Following Series Fountains With Floor Mount Base

LK4400BF LK4420BF1U LK4420BF1UDB

#### **INSTALLATION INSTRUCTIONS**

- Shut off the water to the fountain. Press the push button(s) to relieve the remaining water pressure from the unit.
- 2) Using the supplied T-27 torx head bit and a bit holder, remove all 8 screws securing the upper and lower access panels located on the side of the fountain. See Fig.7 and 5.

#### Panel(s) Installation

- 11) Turn on the main water supply. Check for leaks and ensure proper function of foot pedal and existing push button. If there are leaks, turn off the water supply and correct the water leaks as required.
- 12) After ensuring that all connections are leak free, leave the main water supply on and install the upper access panel with its 4 screws. Use the T-27 torx head bit and a bit holder to tighten. See Fig.7.
- 13) Secure the foot pedal body to the fountain body with the 4 screws provided. Use the T-27 torx head bit holder to tighten. See Fig.5.