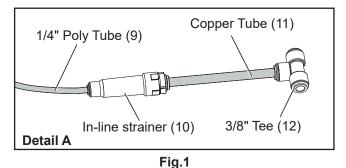

#### **INSTALLATION INSTRUCTIONS**

- Shut off the water to the fountain. Press the push button(s) to relieve the remaining water pressure from the unit.
- 2) Using the supplied T-27 torx head bit and a bit holder, remove all 8 screws securing the upper and lower access panels located on the side of the fountain. See Fig.7 and 5.