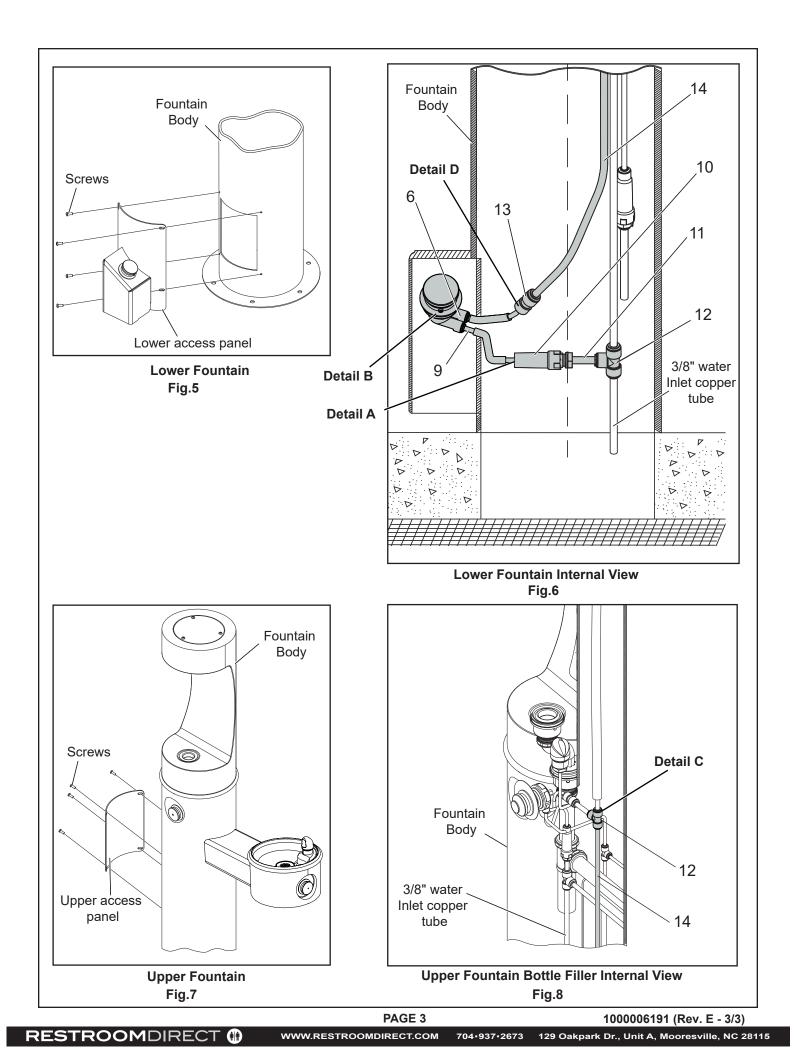

#### **INSTALLATION INSTRUCTIONS**

- Shut off the water to the fountain. Press the push button(s) to relieve the remaining water pressure from the unit.
- 2) Using the supplied T-27 torx head bit and a bit holder, remove all 8 screws securing the upper and lower access panels located on the side of the fountain. See Fig.7 and 5.

Note: Foot pedal will replace the lower access panel.

- 3) Through the lower access panel opening, locate the 3/8" water inlet copper tube at the bottom of the fountain and cut it, leaving enough on both sides to insert the supplied 3/8" Tee.
- 4) Take one of the 3/8" Tees and insert the copper tube, in-line strainer and 6" of the 1/4" poly tubing as shown. After assembled, attach the 3/8" Tee to the 3/8" water inlet copper tubing where it was cut in Step 3. See Fig.1 and 6.
- 5) Take the ¼" poly tubing from the water line assembly and insert into the inlet side of the regulator on the foot pedal. See Fig.2 and 6.
- 6) Take the remaining supplied 3/8" Tee and connect one end of the 3/8" poly tubing into it as shown. See Fig.3 and 8.
- 7) Slide the black insulation onto the 3/8" poly tubing and then cut off remaining insulation at the end of the tubing.
- 8) Connect the 3/8" poly tubing to the 3/8" x ¼" fitting. Cut another ¼" poly tubing to 6 inches and then insert into the open end of the fitting. See Fig.4 and 6.
- 9) Looking into the fountain from the upper access panel, locate the 3/8" water line leading from the bottle filler push button to the bottle filler; cut it, leaving the enough on both sides to insert the supplied 3/8" Tee. See Fig.3, 7 and 8.
- 10) Place the 3/8" poly tubing inside the fountain body and arrange it to be accessible from the lower access opening. Take the 1/4" poly tubing and insert it into the regulator. See Fig.6.

#### Panel(s) Installation

- 11) Turn on the main water supply. Check for leaks and ensure proper function of foot pedal and existing push button. If there are leaks, turn off the water supply and correct the water leaks as required.
- 12) After ensuring that all connections are leak free, leave the main water supply on and install the upper access panel with its 4 screws. Use the T-27 torx head bit and a bit holder to tighten. See Fig.7.
- 13) Secure the foot pedal body to the fountain body with the 4 screws provided. Use the T-27 torx head bit holder to tighten. See Fig.5.

#### TOOLS REQUIRED (NOT PROVIDED)

- 1) Gloves
- 2) Safety Glasses
- 3) Tubing Cutter
- 4) Utility knife
- 5) Bit holder

Fig.2

14) Installation of foot pedal is complete.

704.937.2673

129 Oakpark Dr., Unit A, Mooresville, NC 28115