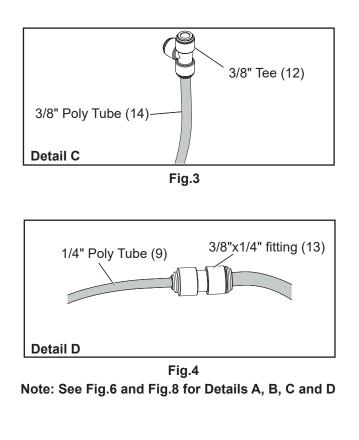

Note: Foot pedal will replace the lower access panel.

- 3) Through the lower access panel opening, locate the 3/8" water inlet copper tube at the bottom of the fountain and cut it, leaving enough on both sides to insert the supplied 3/8" Tee.
- 4) Take one of the 3/8" Tees and insert the copper tube, in-line strainer and 6" of the 1/4" poly tubing as shown. After assembled, attach the 3/8" Tee to the 3/8" water inlet copper tubing where it was cut in Step 3. See Fig.1 and 6.
- 5) Take the ¼" poly tubing from the water line assembly and insert into the inlet side of the regulator on the foot pedal. See Fig.2 and 6.
- 6) Take the remaining supplied 3/8" Tee and connect one end of the 3/8" poly tubing into it as shown. See Fig.3 and 8.
- 7) Slide the black insulation onto the 3/8" poly tubing and then cut off remaining insulation at the end of the tubing.
- 8) Connect the 3/8" poly tubing to the 3/8" x ¼" fitting. Cut another ¼" poly tubing to 6 inches and then insert into the open end of the fitting. See Fig.4 and 6.
- 9) Looking into the fountain from the upper access panel, locate the 3/8" water line leading from the bottle filler push button to the bottle filler; cut it, leaving the enough on both sides to insert the supplied 3/8" Tee. See Fig.3, 7 and 8.
- 10) Place the 3/8" poly tubing inside the fountain body and arrange it to be accessible from the lower access opening. Take the 1/4" poly tubing and insert it into the regulator. See Fig.6.

#### Panel(s) Installation

- 11) Turn on the main water supply. Check for leaks and ensure proper function of foot pedal and existing push button. If there are leaks, turn off the water supply and correct the water leaks as required.
- 12) After ensuring that all connections are leak free, leave the main water supply on and install the upper access panel with its 4 screws. Use the T-27 torx head bit and a bit holder to tighten. See Fig.7.
- 13) Secure the foot pedal body to the fountain body with the 4 screws provided. Use the T-27 torx head bit holder to tighten. See Fig.5.