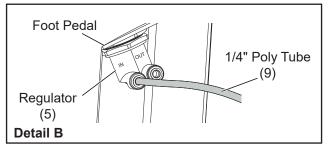

Note: Foot pedal will replace the lower access panel.

- 3) Through the lower access panel opening, locate the 3/8" water inlet copper tube at the bottom of the fountain and cut it, leaving enough on both sides to insert the supplied 3/8" Tee.
- 4) Take one of the 3/8" Tees and insert the copper tube, in-line strainer and 6" of the 1/4" poly tubing as shown. After assembled, attach the 3/8" Tee to the 3/8" water inlet copper tubing where it was cut in Step 3. See Fig.1 and 6.
- 5) Take the ¼" poly tubing from the water line assembly and insert into the inlet side of the regulator on the foot pedal. See Fig.2 and 6.
- 6) Take the remaining supplied 3/8" Tee and connect one end of the 3/8" poly tubing into it as shown. See Fig.3 and 8.
- 7) Slide the black insulation onto the 3/8" poly tubing and then cut off remaining insulation at the end of the tubing.
- 8) Connect the 3/8" poly tubing to the 3/8" x ¼" fitting. Cut another ¼" poly tubing to 6 inches and then insert into the open end of the fitting. See Fig.4 and 6.
- 9) Looking into the fountain from the upper access panel, locate the 3/8" water line leading from the bottle filler push button to the bottle filler; cut it, leaving the enough on both sides to insert the supplied 3/8" Tee. See Fig.3, 7 and 8.
- 10) Place the 3/8" poly tubing inside the fountain body and arrange it to be accessible from the lower access opening. Take the 1/4" poly tubing and insert it into the regulator. See Fig.6.