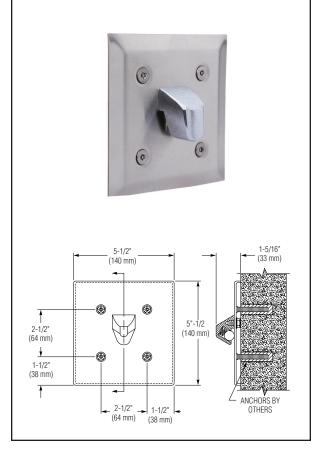

## **Product Materials**

**BACKPLATE:** 14 gauge stainless steel with exposed surfaces in architectural satin finish. One piece formed and ground smooth.

**SAFETY HOOK:** bright, chrome plated brass housing with stainless steel ball and spring. Friction mechanism allows holder to clasp towels, clothing, etc., but releases when excessive force is applied.

## Installation

Verify all rough-in dimensions prior to installation. Unit supplied with  $\frac{1}{4}$ " - 20 x 1½" T27 torx head machine screws for installation to wall anchors (not included).