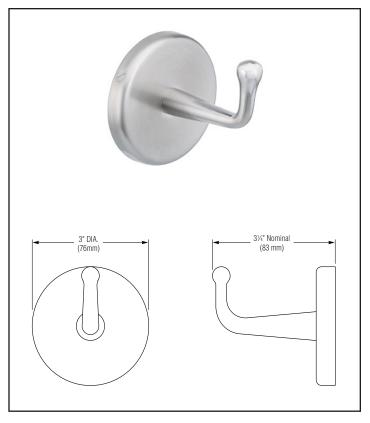

## **Product Materials**

**ROBE HOOK:** forged brass with bright chrome finish.

**CONCEALED MOUNTING PLATE:** 12 gauge plated steel in bright chrome

finish.

## Installation

Verify all rough-in dimensions prior to installation. Secure separate mounting plate to wall with mounting screws (included) at holes provided. Attach robe hook and secure with set screws.