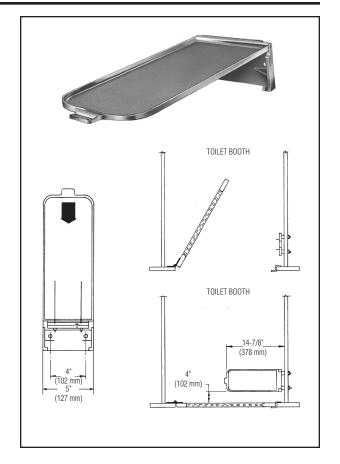

#### Installation

Verify all rough-in dimensions prior to installation. Secure to wall or partition with mounting screws (included) at holes provided. Position in line of travel of toilet compartment door. Allow 14%" vertical clearance for storage.