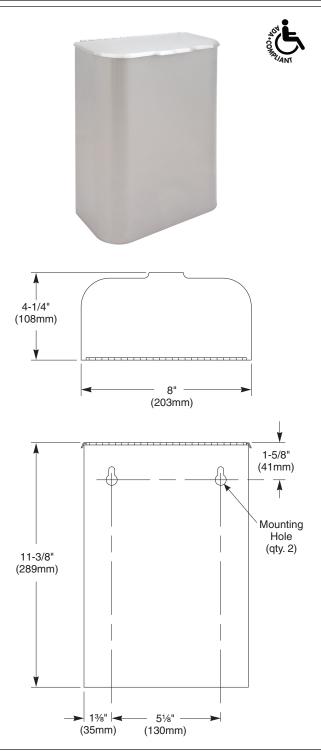

### Installation

Verify all rough-in dimensions prior to installation. Secure to wall or partition with mounting screws (not included) at holes provided.

### **Guide Specification**

Surface-mounted napkin disposal shall be fabricated of 22 gauge stainless steel with exposed surfaces in satin finish. Top attached by piano hinge.

Overall dimensions: 8"W x 11-3/8"H x 4-1/4"D.