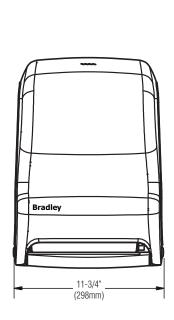

Overall dimensions: 11-3/4"W x 16-1/2"H x 9-1/4"D.

| 1                  |  |
|--------------------|--|
| 16-1/2"<br>(419mm) |  |
| (413/1111)         |  |
| _                  |  |

9-1/4" (235mm)

|  | Part No.                    |         |
|--|-----------------------------|---------|
|  | Replacement Cover (no logo) | P15-458 |
|  | Key                         | P15-454 |
|  | AC Conversion Pack          | P15-459 |
|  | Keyless Handle              | P10-740 |