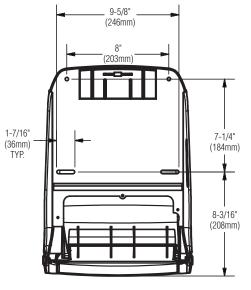

Overall dimensions: 11-3/4"W x 16-1/2"H x 9-1/4"D.

| 1                  |  |
|--------------------|--|
| 16-1/2"<br>(419mm) |  |
| (413/1111)         |  |
| _                  |  |

9-1/4" (235mm)

|  | Part No.                    |         |
|--|-----------------------------|---------|
|  | Replacement Cover (no logo) | P15-458 |
|  | Key                         | P15-454 |
|  | AC Conversion Pack          | P15-459 |
|  | Keyless Handle              | P10-740 |