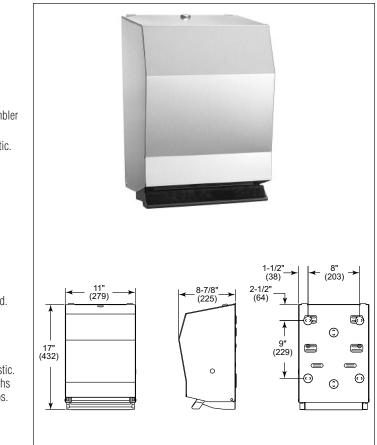

Overall dimensions: 11"W x 17"H x 8-7/8"D.

Page 1 of 1 4/1/2010 This information is subject to change without notice. Bradley\_Dispenser\_2482-11 © 2014 Bradley P.O. Box 309, Menomonee Falls, WI 53052-0309 800 BRADLEY (800 272 3539) +1 262 251 6000 bradleycorp.com