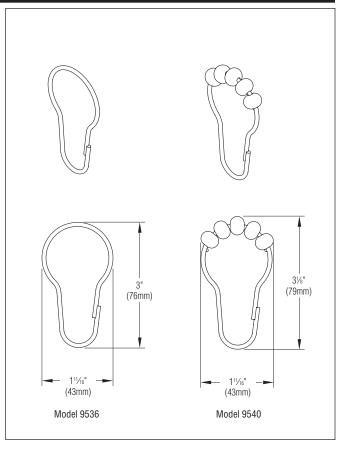

Model 9536 – Shower Curtain Hook Bradex<sup>®</sup>
Model 9540 – Shower Curtain Hook with Rollers Bradex<sup>®</sup>

## **Product Materials**

**Model 9536 Shower Curtain Hook:** stainless steel spring wire with snap fastener. Can be used with 1" and 1'4" diameter curtain rods.

**Model 9540 Shower Curtain Hook with Rollers:** stainless steel wire with snap fastener. Rollers are brass with nickel plating. Five rollers per hook. Can be used with 1" and 1¼" diameter curtain rods.