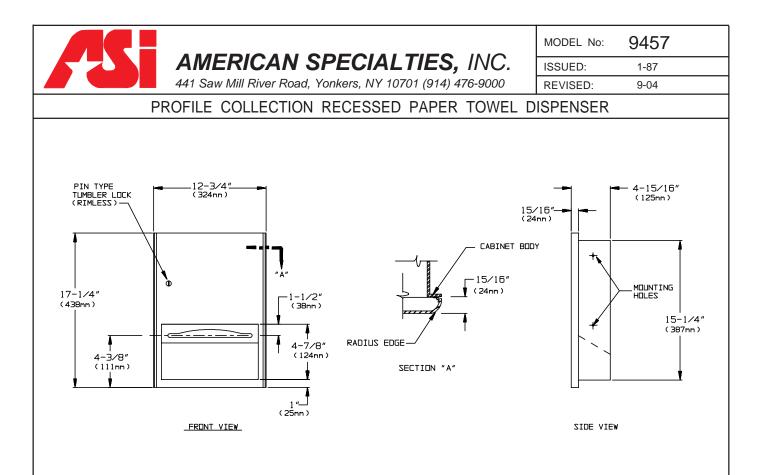

## **SPECIFICATION**

Profile Collection Recessed Paper Towel Dispenser shall hold and dispense 475 standard multi-fold or 350 standard C-fold paper towels. Cabinet and door shall be fabricated of alloy 18-8 stainless steel, type 304. Cabinet shall be 20 gauge (.9mm), with a 1" (25mm) wide perimeter return to lay flat against wall. Full face door shall be 16 gauge (1.5mm) and shall be free of miters, welding or open seams with 15/16'' (24mm) square horizontal returns to wall and 3/4'' rounded vertical edges. Door shall be attached to the edge of unit with a full length 3/16'' (5mm) dia. stainless steel multi-staked piano hinge and shall be held closed with a rimless tumbler lock keyed alike to other ASI washroom equipment. Towel dispensing slot shall have a fully deburred edge for snag-free dispensing and user safety. Structural assembly of body and door components shall be of welded construction. All exposed surfaces shall have N<sup>o</sup> 4 satin finish.

## **INSTALLATION**

Unit is mounted in wall recess using four (4) Nº 10 self-tapping screws (by others) through concealed mounting holes provided. For compliance with ADA Accessibility Guidelines, unit should be installed so that towel dispenser slot is 54" (1372mm) maximum above finished floor (AFF) if clear floor side reach access is provided or 48" (1219mm) maximum AFF if clear floor forward reach access only is provided. Note that top of RWO is 3/4'' (19mm) below top of unit. Typical suggested mounting height is 42'' (1067mm) from bottom of unit AFF.

| Rough Wall Opening (RWO) requ                                                                                                                        | uired is 11-1/4″W | X    | 15-3/4H | X  | 4-1/4"D min (286mm | n x 400mm x 102mm) |
|------------------------------------------------------------------------------------------------------------------------------------------------------|-------------------|------|---------|----|--------------------|--------------------|
| OPERATION<br>Towels are self-feeding until supply is depleted. Unit may be reloaded with a partial load in-place and will continue to feed properly. |                   |      |         |    |                    |                    |
| Accessory Specialties                                                                                                                                |                   | ISEF | ٦       | De | sert Ray Products  | WATROUS,ING.       |
|                                                                                                                                                      |                   |      |         |    |                    |                    |