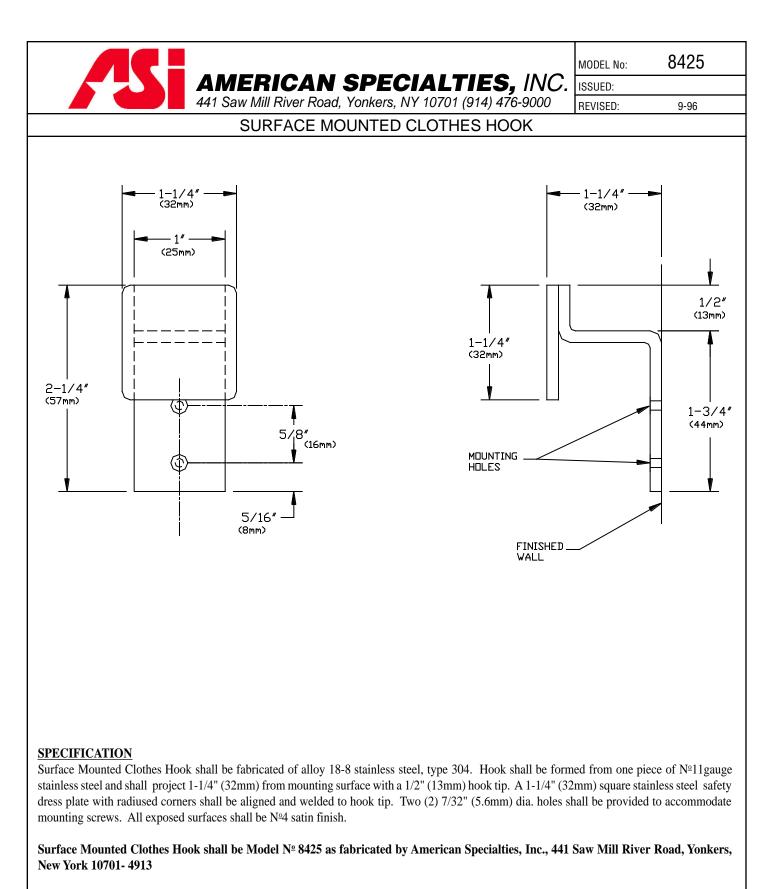

## **INSTALLATION**

Unit is surfaced mounted to wall or partition using Nº10 self tapping screws (supplied) through two (2) mounting holes provided. For compliance with ADA Accessibility Guidelines, unit should be installed 54" (1372mm) maximum above finished floor (AFF) if clear floor side reach access is provided or 48" (1219mm) max. AFF if clear floor forward reach access is provided.