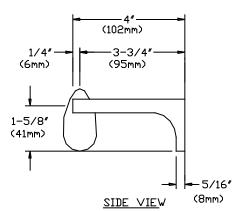

## **SPECIFICATION**

Surface Mounted Roll Paper Towel Holder with controlled delivery spindle shall hold and dispense all standard core roll paper towels up to 6" (152mm) in dia. and shall be fabricated of die cast aluminum with a satin matte silver-gray finish. The "no waste" rocking action spindle shall be fabricated of impact resistant, ABS thermoplastic and be theft resistant with a concealed release mechanism. Spindle shall rotate 1/2 revolution for each operation and return to its original position. Roll core shall not be removable until paper is exhausted.

## **OPERATION**

Spindle revolves 1/2 revolution for each operation and then returns to its original position. Paper towel roll core prevents access to release pin and cannot be removed from spindle until exhausted. Unit is replenished by releasing a concealed pin which in turn releases a spring lock mechanism on spindle.