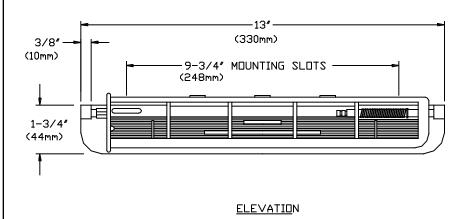

## **SPECIFICATION**

Surface Mounted Roll Paper Towel Holder with controlled delivery spindle shall hold and dispense all standard core roll paper towels up to 6" (152mm) in dia. and shall be fabricated of die cast aluminum with a satin matte silver-gray finish. The "no waste" rocking action spindle shall be fabricated of impact resistant, ABS thermoplastic and be theft resistant with a concealed release mechanism. Spindle shall rotate 1/2 revolution for each operation and return to its original position. Roll core shall not be removable until paper is exhausted.

## INSTALLATION

Unit is surface mounted on wall using No10 self tapping screws (supplied). For compliance with ADA Accessibility Guidelines, unit should be installed so that roll centerline is 54" (1372mm) maximum above finished floor (AFF) if clear floor side reach access is provided or 48" (1219mm) max. AFF if clear floor forward reach access is provided or 46" (1168mm) max. AFF if side reach over an obstruction is only provided (i.e. vanity).