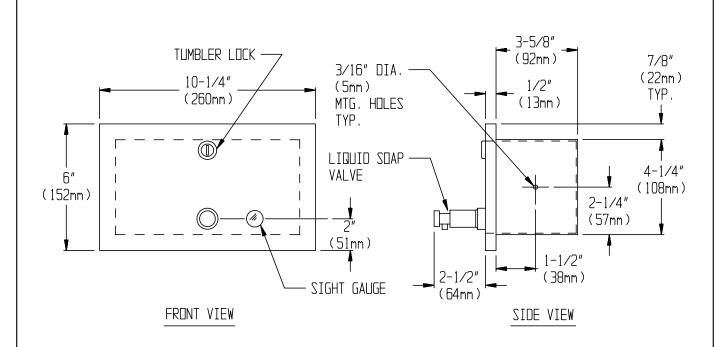

AMERICAN SPECIALTIES, INC.

441 Saw Mill River Road, Yonkers, NY 10701 (914) 476-9000

MODEL No: 6326 ISSUED: 1-87 REVISED: 8-04

RECESSED LIQUID SOAP DISPENSER

## **SPECIFICATION**

Recessed Liquid Soap Dispenser. Unit shall hold and dispense 47 oz (1.4 liters) of liquid and lotion soaps, synthetic detergents and antibacterial soaps containing PCMX and or/ Triclosan. Dispenser tank, door, mounting frame and push button valve shall be fabricated of alloy 18-8 stainless steel, type 304. Cabinet shall be fabricated of 20 gauge with a 1" (25mm) wide perimeter return to lay flat against wall. Door and tank shall be fabricated as one integral unit from 18 gauge. Door shall have a 1/2" (13mm) square return to wall with no visible open seams on door face and shall be held closed with a tumbler lock keyed alike to other ASI washroom equipment. A tamper resistant sight gauge shall be provided. Valve shall be constructed of a chrome-plated brass body with stainless steel and plastic internal parts. Valve operation shall comply with ADA Accessibility Guidelines by requiring no more than 5 lbs<sub>f</sub> (22.2 Newtons) of pressure to actuate without grasping or twisting by operator. All exposed surfaces shall be N<sup>o</sup> 4 satin finish and be protected during shipment with a PVC film easily removable after installation.

## INSTALLATION

Unit is mounted in wall recess using two (2) N<sup> $\circ$ </sup> 10 self tapping screws (by others) through concealed mounting holes provided. For compliance with ADA Accessibility Guidelines, unit should be installed so that valve is 54" (1372mm) maximum above finished floor (AFF) if clear floor side reach access is provided or 48" (1219mm) maximum AFF if clear floor forward reach access only is provided or 46" (1168mm) maximum AFF if side reach over an obstruction only is provided (i.e.: vanity). Note that top of RWO is 9/16" (14mm) below top of unit.