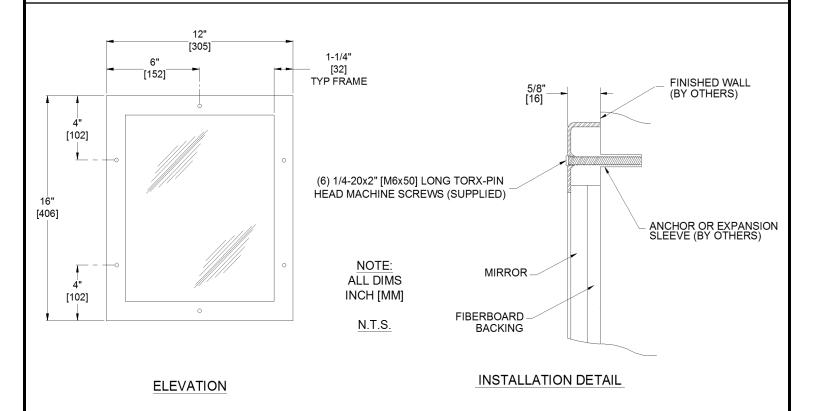

#### **SPECIFICATION**

Surface Mounted Security Framed Mirror shall have frame fabricated of 14 gauge alloy 18-8 stainless steel, type 304. Structural assembly of frame components shall be of welded construction with six (6) mounting holes. All exposed surfaces shall be satin finish and be protected during shipment with PVC film easily removable after installation. Mirror glazing will be as specified in the Glazing Options chart below. Unit will be provided with fiberboard backing.

### INSTALLATION

Unit is surface mounted to wall or partition using six (6) 1/4-20x2" [M6x50] long pin-Torx head machine screws (supplied) into suitable anchors (by others) or alternate wall preparation (by others). Suggested mounting height for general service is 74" [1880] maximum above finished floor (MAX AFF) to top of frame. Bottom edge of reflecting surface should be no higher than 40" [1016] MAX AFF for compliance with 2010 ADA Accessibility Standards.