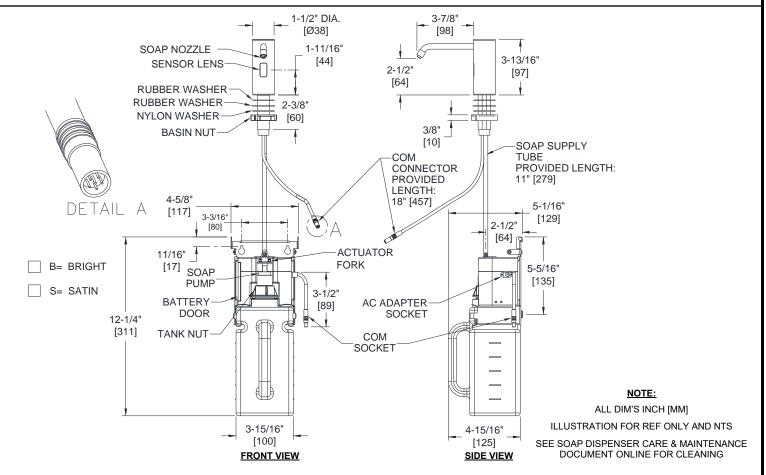

### **SPECIFICATION**

Vanity Mounted Stainless Steel Automatic Foam Soap and Sanitizer Dispenser shall hold and dispense liquid foaming soaps or foaming hand sanitizer having a pH in range  $7 \pm 1.5$  and within the viscosity range of 5 and 1500 cP (mm²/s [mPa•s]) from supply tank in pump housing with a capacity of 1500 ml (50.7 oz). Dispenser spout body shall be type 304 stainless steel alloy 18-8 and all exposed stainless steel surfaces shall be satin finish or bright finish as chosen by suffix code (-S for satin or -B for bright). Dispenser shall be powered by four (4) AA-size (1.5V) batteries (not supplied) and shall operate automatically from IR sensor that shall activate soap dispensing when hands are placed in sensor zone. An optional AC adapter is available (order Model № 72-ACA separately). Sensor detection range shall be preset at 4-3/4"  $\pm$  1-1/2" [121  $\pm$  38] and shall self-compensate for lighting conditions. An indicator LED shall provide status notification of battery condition, soap level and condition, and user sensor detection. Unit shall dispense a volume of .02  $\sim$  .027 fl oz (0.6  $\sim$  0.8 ml) of foam soap during each activation. Supply tank installed under vanity is clear with graduated markings to continuously provide soap level indications. An Owner's Manual (OM) and Mounting Template (MT) shall be provided with unit in carton.

#### INSTALL ATION

Mount unit to counter top with washers and basin nut (supplied) into 1" diameter [Ø25.4] hole located in counter top per template or to suit site conditions. Install pump control module with supply tank under vanity as per MT provided. Installation and Operation Instructions (OM № 1701241448) and a mounting template (MT № 1701161327) are provided with unit in carton.