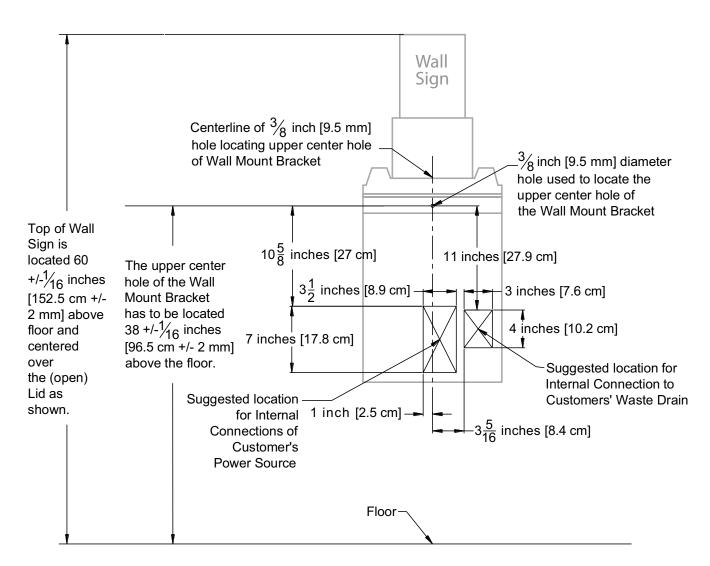

## UTILITIES LOCATION DIAGRAM

115 V, 60 Hz, 8.6 Amp SUITMATE® Unit

**WARNING!** 

This diagram is for reference only! It is not to be used as the sole reference for installation of the SUITMATE® unit. The installation instructions beginning on page 3 must be followed explicitly!

- 1) On wall locate center of 3/8 inches (9.5 mm) hole for the upper center hole of the Wall Mount Bracket.
- 2) Draw a vertical line (down) from this mark to indicate the center of the lower mounting channel of the SUITMATE® unit.
- 3) Use given measurements to locate either or both locations for placement of internal utilities.
- 4) After the SUITMATE® unit is hooked over the upper bracket, move it side to side so the center hole in the bottom channel is over the vertical line drawn in Step 2.