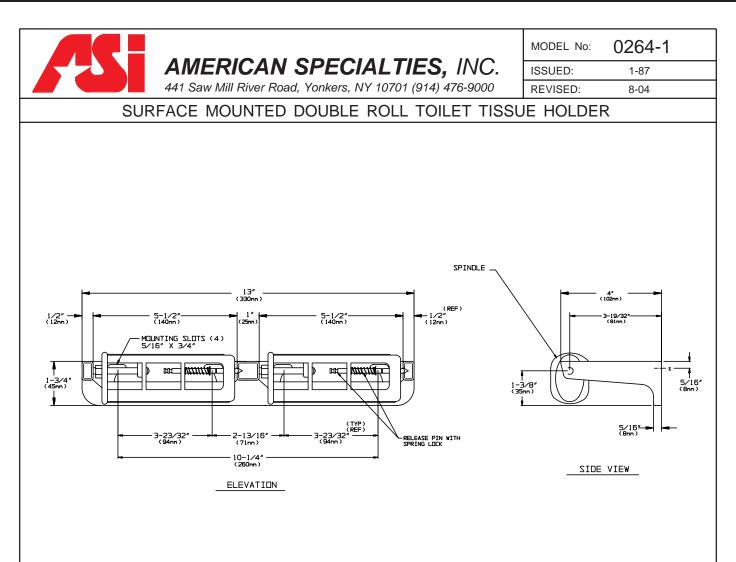

## **SPECIFICATION**

Surface Mounted Double Roll Toilet Paper Holder with controlled delivery shall hold and dispense all standard core roll tissue, up to 6" (152 mm) in diameter and be fabricated of cast aluminum with a satin matte silver-gray finish. The "no waste" rocking action spindle shall be fabricated of impact resistant, ABS thermoplastic and be theft resistant with a concealed release mechanism. Spindle shall rotate 1/2 revolution for each operation and return to its original position. Roll core shall not be removable until tissue is exhausted.

## INSTALLATION

Unit is surface mounted on wall or partition using self tapping screws (by others). For compliance with ADA Accessibility Guidelines, unit should be installed so that tissue roll centerline is between 44" (1118mm) maximum above finished floor (AFF) and 19" (483mm) minimum AFF.

## **OPERATION**

Spindles revolve 1/2 revolution for each operation and then return to their original position. Roll core prevents access to release pin and cannot be removed from spindle until exhausted. Unit is replenished by releasing a concealed pin which in turn releases a spring lock mechanism on spindle. Spindles operate independently.