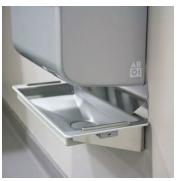

# Drip Tray plus

## Steel/Gray

**SCHONMANN** 

This high quality drip tray captures excess water that may drip down the side of a Dyson Airblade hand dryer during high volume use.

> The Dyson Drip Tray minimizes the need to wipe the area underneath the hand dryer by providing a simple click-in, click-out collection tray.

Compatible with DYSON Airblade Models: AB01, AB02, AB03, AB04, AB05, AB06, AB07, AB14