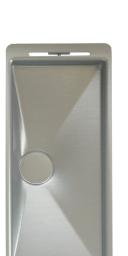

#### **Collection Tray**

Manufactured of high-impact ABS polycarbonate to match Dyson Steel Gray finish

#### **Collection Tray**

13.5" Wide x 6" Deep x 2" Tall