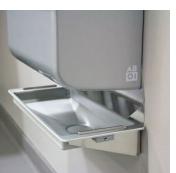

# Drip Tray plus

## Steel/Gray

**SCHONMANN** 

This high quality drip tray captures excess water that may drip down the side of a Dyson Airblade hand dryer during high volume use.

> The Dyson Drip Tray minimizes the need to wipe the area underneath the hand dryer by providing a simple click-in, click-out collection tray.

Compatible with DYSON Airblade Models: AB01, AB02, AB03, AB04, AB05, AB06, AB07, AB14