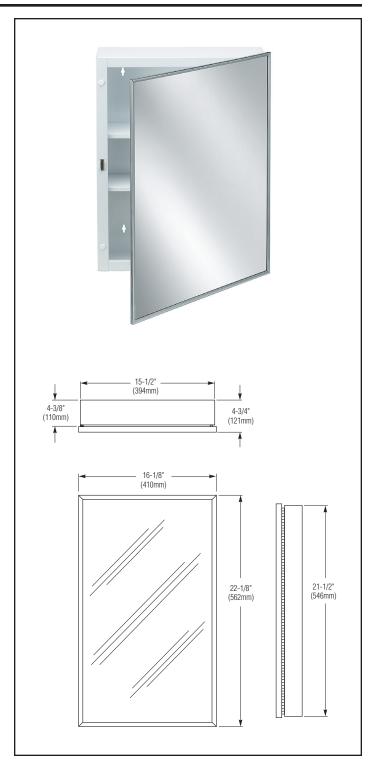

## **Product Materials**

**CABINET:** heavy-duty steel construction, finished with rust-resistant, baked-on enamel after welding. Adjustable shelf supports.

**DOOR:** heavy-duty steel, finished with rust-resistant, baked-on enamel to match cabinet, equipped with full-length piano hinge with built-in door stop, protective door bumpers, and a magnetic catch.

**MIRROR:** 2mm thick float glass, electrolytically copper-backed, with full surround stainless steel frame with positive screw closure. One-year warranty.

**SHELVES:** (2) pre-painted metal. Adjustable.

## **Guide Specification**

Surface-mounted medicine cabinet shall be fabricated of heavy-duty steel construction finished with baked-on enamel. Swing door shall have mirror with full surround stainless steel channel frame with screw enclosure. Cabinet shall be equipped with two fixed shelves, full-length piano hinge, and magnetic catch. Cabinet shall be reversible for left or right hand door swing.