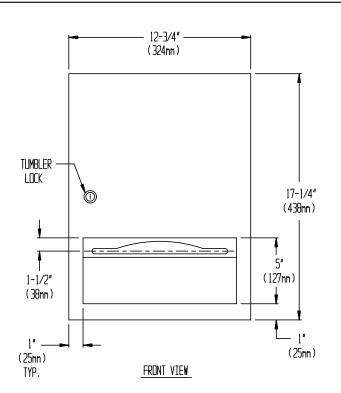

#### **SPECIFICATION**

Recessed Paper Towel Dispenser shall hold and dispense 475 standard multi-fold or 350 standard C-fold paper towels. Towel dispenser door, frame and cabinet shall be fabricated of alloy 18-8 stainless steel, type 304. Cabinet shall be 20 gauge with a 1" (25mm) wide perimeter trim to lay flat against wall or partition and 'shall have no exposed fastening devices. Towel dispensing slot shall have a fully hemmed-in rolled edge for snag-free dispensing and user safety. Full face door shall be 18 gauge formed from one piece with no mitres, welding, or open seams on face and shall have a 1/2" (13mm) square return to wall. Door shall be attached to the side of cabinet with a full length 3/16"(5mm) dia. stainless steel multi-staked piano hinge and shall be held closed with tumbler lock keyed alike to other ASI washroom equipment. Structural assembly of all components shall be of welded construction. All exposed surfaces shall be Nº 4 satin finish and be protected during shipment with a PVC film easily removable after installation.

#### INSTALLATION

Unit is mounted in wall recess using  $N^{\circ}10$  self tapping screws (by others) through concealed mounting holes provided. For compliance with ADA Accessibility Guidelines, unit should be installed so that towel dispenser slot is 54" (1372mm) maximum above finished floor (AFF) if clear floor side reach access is provided or 48" (1219mm) max. AFF if clear floor forward reach access only is provided. For general utility mount unit 42" (1067mm) from top of finished floor to bottom of unit. Note that top of RWO is  $^{3}4$ " (19mm) below top of unit.