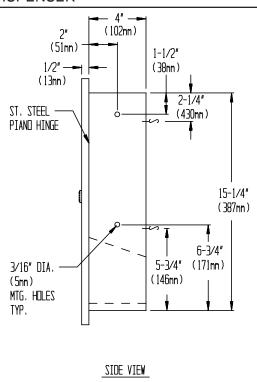

#### **SPECIFICATION**

Recessed Paper Towel Dispenser shall hold and dispense 475 standard multi-fold or 350 standard C-fold paper towels. Towel dispenser door, frame and cabinet shall be fabricated of alloy 18-8 stainless steel, type 304. Cabinet shall be 20 gauge with a 1" (25mm) wide perimeter trim to lay flat against wall or partition and 'shall have no exposed fastening devices. Towel dispensing slot shall have a fully hemmed-in rolled edge for snag-free dispensing and user safety. Full face door shall be 18 gauge formed from one piece with no mitres, welding, or open seams on face and shall have a 1/2" (13mm) square return to wall. Door shall be attached to the side of cabinet with a full length 3/16"(5mm) dia. stainless steel multi-staked piano hinge and shall be held closed with tumbler lock keyed alike to other ASI washroom equipment. Structural assembly of all components shall be of welded construction. All exposed surfaces shall be Nº 4 satin finish and be protected during shipment with a PVC film easily removable after installation.

#### INSTALLATION

Unit is mounted in wall recess using  $N^{\circ}10$  self tapping screws (by others) through concealed mounting holes provided. For compliance with ADA Accessibility Guidelines, unit should be installed so that towel dispenser slot is 54" (1372mm) maximum above finished floor (AFF) if clear floor side reach access is provided or 48" (1219mm) max. AFF if clear floor forward reach access only is provided. For general utility mount unit 42" (1067mm) from top of finished floor to bottom of unit. Note that top of RWO is  $^{3}4$ " (19mm) below top of unit.