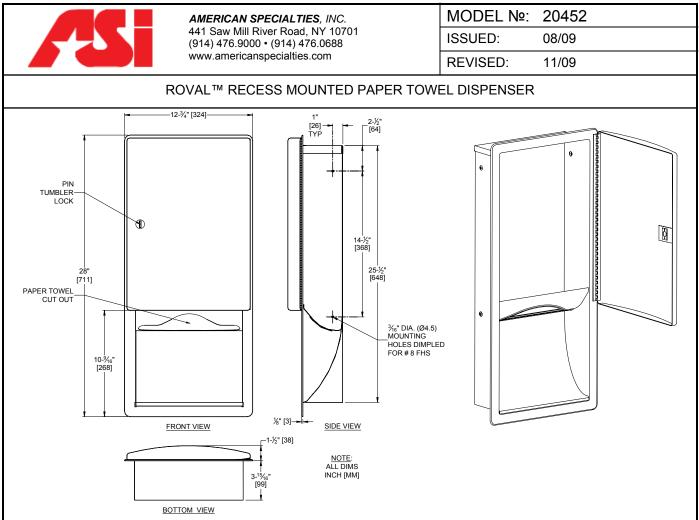

## SPECIFICATION

Roval<sup>TM</sup> Collection Recess Mounted Paper Towel Dispenser shall hold and dispense 800 standard multi-fold or 600 standard Cfold paper towels. Cabinet full door shall be drawn seamless and shall have bowed front face and gently radiused edges to provide added strength and complimentary appearance for modern washroom aesthetics. Door shall be 18 gauge type 304 stainless steel alloy 18-8. Towel dispenser, frame and cabinet shall be 22 gauge type 304 stainless steel alloy 18-8. All exposed surfaces shall have a satin finish and shall be protected during shipment with PVC film easily removable after installation. Towel dispensing slot shall have a fully hemmed-in rolled edge for snag-free dispensing and user safety. Dispenser door shall be attached to cabinet at side with a full-length 9/64" diameter ( $\emptyset$ 3.5) heavy-duty stainless steel multi-staked piano hinge and shall be held closed with a flush rimless tumbler lock keyed alike to other ASI washroom equipment. Face trim shall be 1-1/16" (27) wide formed from one piece with no miters, welding or open seams and have 1/8" (3) radiused return to wall. Structural assembly of body and door components shall be of welded construction.

### **INSTALLATION**

Recess mount unit in wall using four (4)  $N_{2}$  8 self-tapping flat head screws (by others) through concealed mounting holes provided. For compliance with ADA Accessibility Guidelines, install unit so that towel dispenser slot is 48" (1219) maximum above finished floor (AFF) if clear floor reach access is provided.

### Rough Wall Opening (RWO) required is 11-1/4" W x 26-7/16" H x 3-15/16" D (286 x 672x 100)